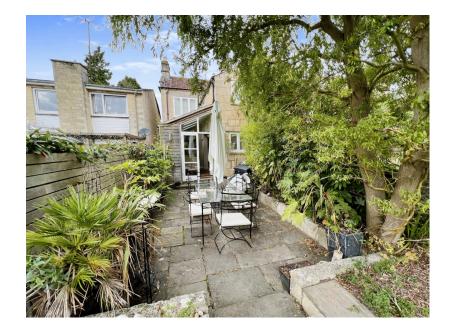

## **Church Road, Weston**

£535,000

Please quote reference RM0334. This charming Grade-II listed two-bedroom house is located on Church Road, a quiet and private lane in Bath's sought-after Weston neighbourhood. Accommodation includes sitting room, dining room/snug, kitchen/breakfast room, cloakroom, two bathrooms. Outside is a beautiful private garden with an abundance of plants, while a walled courtyard garden can be found at the front. The property is being sold with no onward chain.