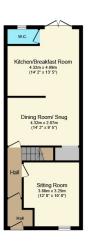

**Ground Floor** 

First Floor

Total floor area 97.7 sq.m. (1,052 sq.ft.) approx

This plan is for illustration purposes only and may not be representative of the property. Plan not to scale. Powered by PropertyBox