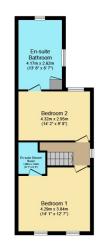

**Ground Floor** 

First Floor

Total floor area 97.7 sq.m. (1,052 sq.ft.) approx

This plan is for illustration purposes only and may not be representative of the property. Plan not to scale. Powered by PropertyBox