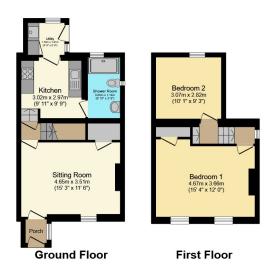

Total floor area 68.8 sq.m. (740 sq.ft.) approx

This plan is for illustration purposes only and may not be representative of the property. Plan not to scale. Powered by PropertyBox

Address: Old Fosse Mut A