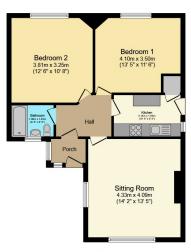

Floor Plan

Total floor area 66.4 sq.m. (715 sq.ft.) approx
This plan is for illustration purposes only and may not be representative of the property. Plan not to scale. Powered by PropertyB.

Address: The Hollow