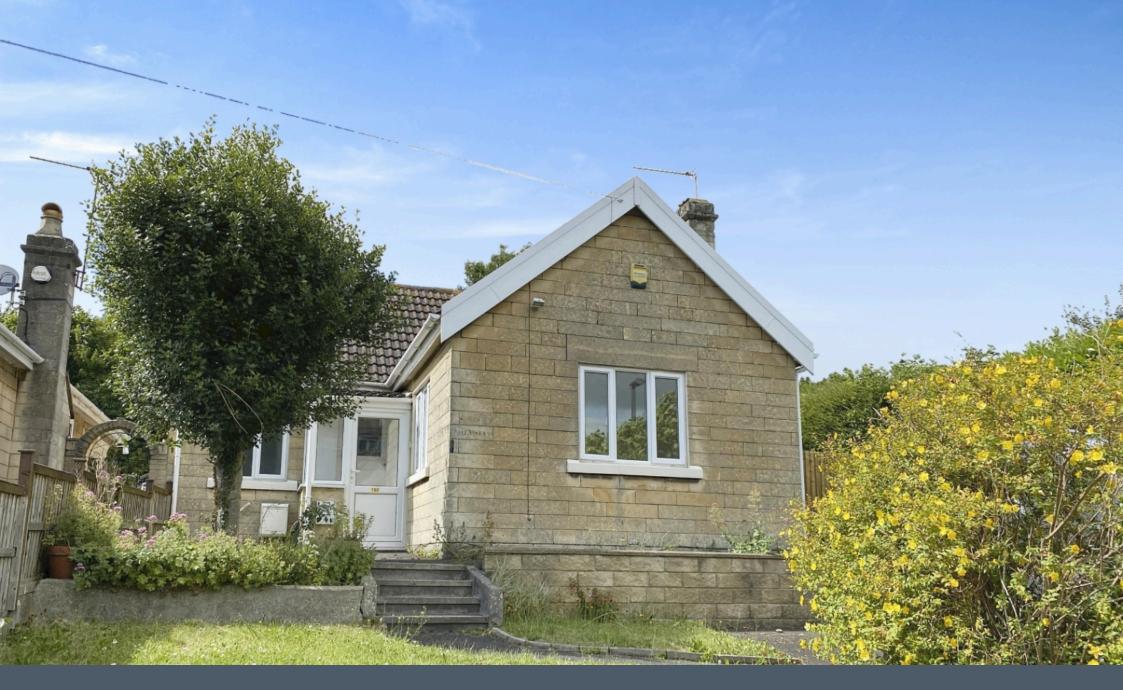

## The Hollow

## Offers Over £335,000

Please quote reference RM0334. This fantastic light and bright bungalow must be viewed. Accommodation includes sitting room with dual aspect, kitchen, two double bedrooms and a family bathroom. There is a lovely front and rear garden and off street parking. The property is offered with no onward chain.