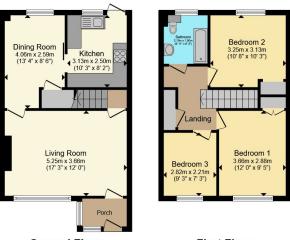

**Ground Floor** 

First Floor

Total floor area 84.0 sq.m. (904 sq.ft.) approx
This plan is for illustration purposes only and may not be representative of the property. Plan not to scale.

Address:

Greenbank Gardens