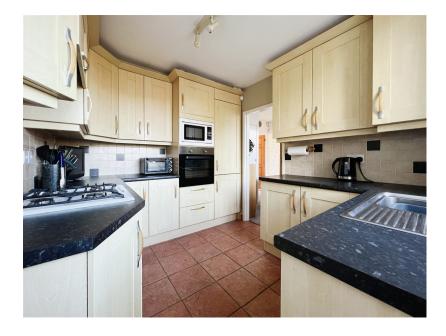

## Greenbank Gardens, Bath, BA1 4EF

Please quote reference RM0334. A fantastic family home with lovely views. Accommodation includes a well fitted kitchen, dining room and sitting room. On the first floor there are three bedrooms and a family shower room. Outside there is a fantastic garden, with a studio/ home office. There is a single garage located in a separate block.