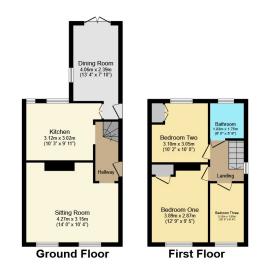

## **⊨** 3 **⊢** 1 **⊆** 2

Total floor area 81.2 sq.m. (874 sq.ft.) approx This plan is for illustration purposes only and may not be representative of the property. Plan not to scale. Powered by PropertyBox