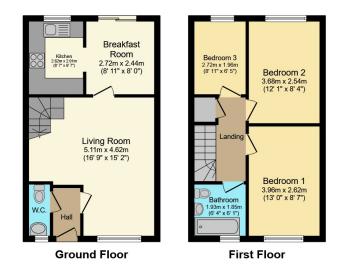

Total floor area 73.0 sq.m. (786 sq.ft.) approx This plan is for illustration purposes only and may not be representative of the property. Plan not to scale. Powered by PropertyBox

eXp World UK Ltd is a registered company at Level 37, 25 Canada Square, London, E14 5LQ Registered company number is 12016573. VAT Registration Number is 327 4120 29