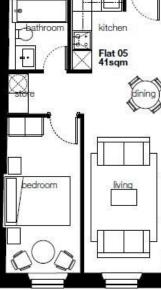

The property features a large double bedroom and large reception room with exposed brick feature walls, open plan fully fitted and integrated high gloss kitchen (dishwasher, washer-dryer, oven/hob & fridge-freezer) modern fully tiled bathroom and good storage. Located on Kilburn High Street extremely close to transport links (Kilburn & West Hampstead Tubes-Jubilee Line, Brondesbury Tube-Overground & West Hampstead-Rail) and various schools as well as lots of amenities including supermarkets, restaurants and coffee houses (see key facts for buyer's guide). Close to Kilburn