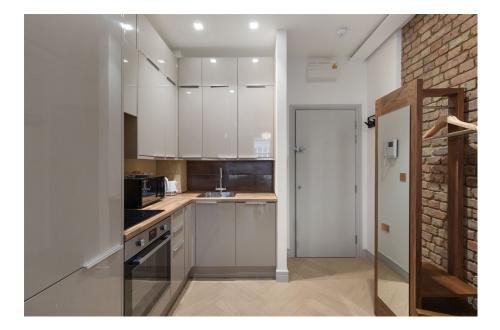

The property features a large double bedroom and large reception room with exposed brick feature walls, open plan fully fitted and integrated high gloss kitchen (dishwasher, washer-dryer, oven/hob & fridge-freezer) modern fully tiled bathroom and good storage. Located on Kilburn High Street extremely close to transport links (Kilburn & West Hampstead Tubes-Jubilee Line, Brondesbury Tube-Overground & West Hampstead-Rail) and various schools as well as lots of amenities including supermarkets, restaurants and coffee houses (see key facts for buyer's guide). Close to Kilburn