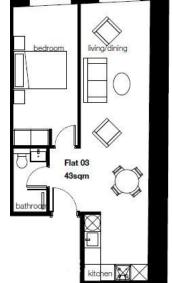

## Park View, Kilburn High Road, London NW6

£425,000

- Brand New Luxury Apartment
- Close to Brondesbury Tube (Overground)
- Close to West Hampstead (Rail)
- Under Floor Heating
- Close to Supermarkets, Restaurants and Shops

The property features a large double bedroom, good size reception room leading to the open plan fully fitted and integrated high gloss kitchen (dishwasher, washer-dryer, oven/hob & fridge-freezer) modern shower room and good storage. Located on Kilburn High Street extremely close to transport links (Kilburn & West Hampstead Tubes-Jubilee Line, Brondesbury Tube-Overground & West Hampstead-Rail) and various schools as well as lots of amenities including supermarkets, restaurants and coffee houses (see key facts for buyers guide). Close by Kilburn Grange Park as well as Queens Park and Paddington recreation ground this apartment