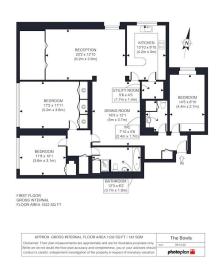

A very well presented large (over 1500 sq. ft) three-bedroom first floor apartment situated in a secure gated development with beautiful landscaped communal gardens, lift, off street parking and close to the tube (Central Line).

The property features three double bedrooms, two large reception rooms, separate fitted kitchen with breakfast bar, family bathroom with bath & separate shower, guest w/c, and plenty of storage. There is a large South-West facing balcony, comfort cooling/heating system, off-street parking, and separate garage.