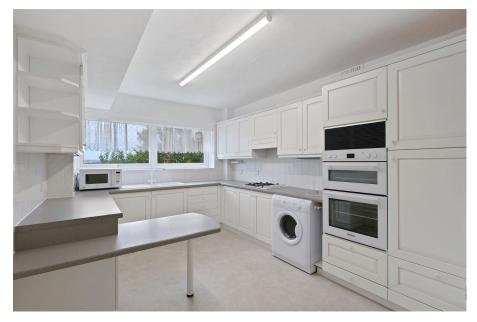

The property features three double bedrooms, two large reception rooms, separate fitted kitchen with breakfast bar, family bathroom with bath & separate shower, guest w/c, and plenty of storage. There is a large South-West facing balcony, comfort cooling/heating system, off-street parking, and separate garage.