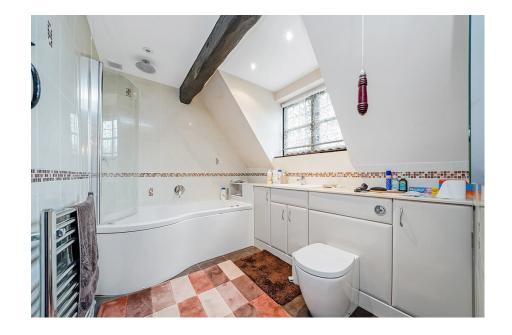

## Badger's, Lower Road, Little Hallingbury, Bishop's Stortford CM22

£800,000

- Large Detached Four Bedroom House
- Separate Double Garage
- Two bathrooms
- Access Via Private Road
- Close to Sawbridgeworth Train Station

Badgers was originally built in the mock Tudor style and features a large C shaped reception with brick fireplace, sizeable fully fitted kitchen, utility room, office/study, separate guest w/c, master bedroom with en-suite bathroom, three further bedrooms, family bathroom and good storage.