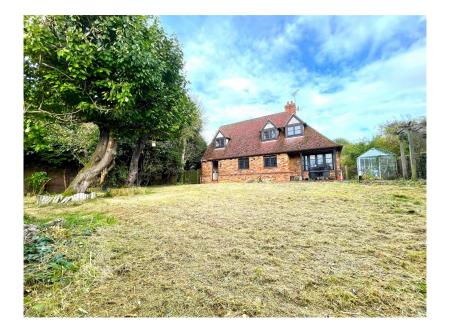

- Big Rear Garden
- Driveway for Numerous Cars
- Separate Guest W/C
- Close to Various Schools
- Close to Supermarkets

A large (over 2,500 sq. ft) four double bedroom detached house situated off a private road with a very big rear garden, separate double garage (325 sq. ft) and drive for several cars located close to the ever popular Little Hallingbury village.

Badgers was originally built in the mock Tudor style and features a large C shaped reception with brick fireplace, sizeable fully fitted kitchen, utility room, office/study, separate guest w/c, master bedroom with en-suite bathroom, three further bedrooms, family bathroom and good storage.