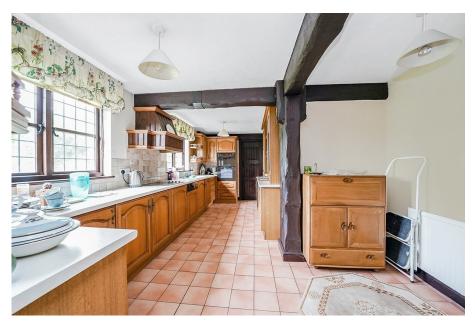

Badgers was originally built in the mock Tudor style and features a large C shaped reception with brick fireplace, sizeable fully fitted kitchen, utility room, office/study, separate guest w/c, master bedroom with en-suite bathroom, three further bedrooms, family bathroom and good storage.