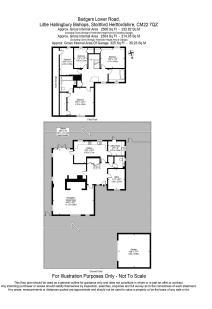

- Big Rear Garden
- Driveway for Numerous Cars
- Separate Guest W/C
- Close to Various Schools
- Close to Supermarkets

A large (over 2,500 sq. ft) four double bedroom detached house situated off a private road with a very big rear garden, separate double garage (325 sq. ft) and drive for several cars located close to the ever popular Little Hallingbury village.

Badgers was originally built in the mock Tudor style and features a large C shaped reception with brick fireplace, sizeable fully fitted kitchen, utility room, office/study, separate guest w/c, master bedroom with en-suite bathroom, three further bedrooms, family bathroom and good storage.