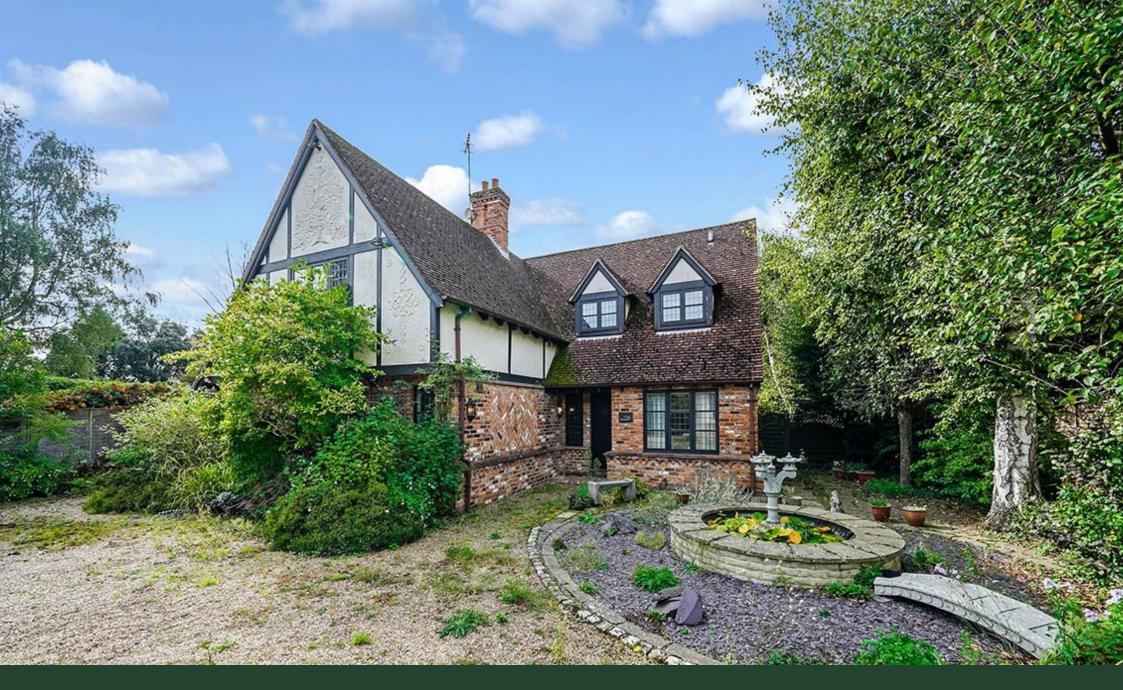

## Badger's, Lower Road, Little Hallingbury, Bishop's Stortford CM22

£800,000

- Large Detached Four Bedroom House
- Separate Double Garage
- Two bathrooms
- Access Via Private Road
- Close to Sawbridgeworth Train Station

- Big Rear Garden
- Driveway for Numerous Cars
- Separate Guest W/C
- Close to Various Schools
- Close to Supermarkets

A large (over 2,500 sq. ft) four double bedroom detached house situated off a private road with a very big rear garden, separate double garage (325 sq. ft) and drive for several cars located close to the ever popular Little Hallingbury village.

Badgers was originally built in the mock Tudor style and features a large C shaped reception with brick fireplace, sizeable fully fitted kitchen, utility room, office/study, separate guest w/c, master bedroom with en-suite bathroom, three further bedrooms, family bathroom and good storage.