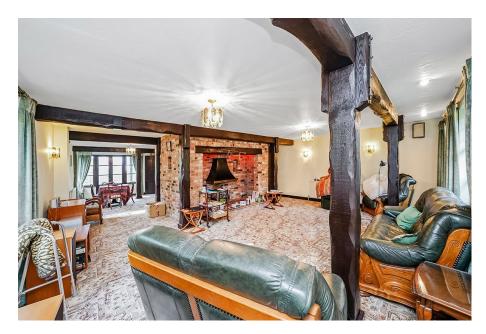

Badgers was originally built in the mock Tudor style and features a large C shaped reception with brick fireplace, sizeable fully fitted kitchen, utility room, office/study, separate guest w/c, master bedroom with en-suite bathroom, three further bedrooms, family bathroom and good storage.