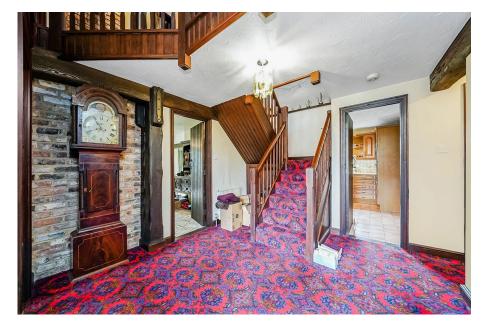

Badgers was originally built in the mock Tudor style and features a large C shaped reception with brick fireplace, sizeable fully fitted kitchen, utility room, office/study, separate guest w/c, master bedroom with en-suite bathroom, three further bedrooms, family bathroom and good storage.