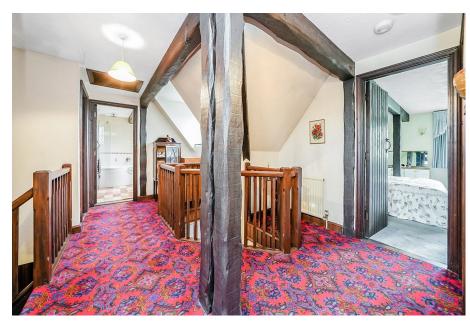

Badgers was originally built in the mock Tudor style and features a large C shaped reception with brick fireplace, sizeable fully fitted kitchen, utility room, office/study, separate guest w/c, master bedroom with en-suite bathroom, three further bedrooms, family bathroom and good storage.