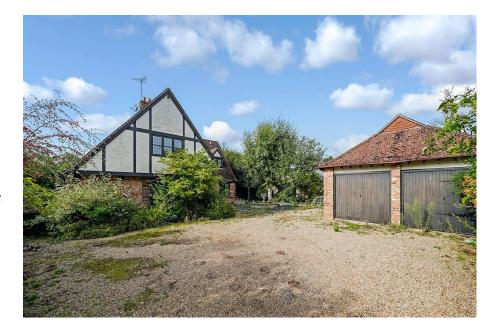

## Badger's, Lower Road, Little Hallingbury, Bishop's Stortford CM22

£800,000

- Large Detached Four Bedroom House
- Separate Double Garage
- Two bathrooms
- Access Via Private Road
- Close to Sawbridgeworth Train Station

- Big Rear Garden
- Driveway for Numerous Cars
- Separate Guest W/C
- Close to Various Schools
- Close to Supermarkets

A large (over 2,500 sq. ft) four double bedroom detached house situated off a private road with a very big rear garden, separate double garage (325 sq. ft) and drive for several cars located close to the ever popular Little Hallingbury village.

Badgers was originally built in the mock Tudor style and features a large C shaped reception with brick fireplace, sizeable fully fitted kitchen, utility room, office/study, separate guest w/c, master bedroom with en-suite bathroom, three further bedrooms, family bathroom and good storage.