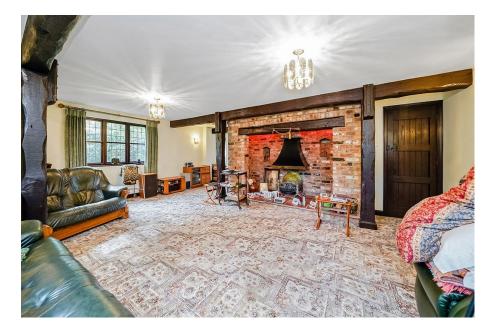

Badgers was originally built in the mock Tudor style and features a large C shaped reception with brick fireplace, sizeable fully fitted kitchen, utility room, office/study, separate guest w/c, master bedroom with en-suite bathroom, three further bedrooms, family bathroom and good storage.