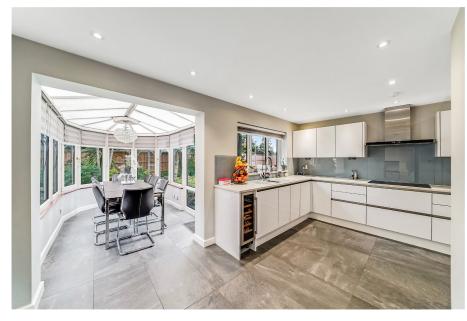

The property features superb family living with a fully fitted and integrated semi open plan kitchen and orangery, formal dining room/reception, very spacious family room, separate study, decent size utility room and downstairs w/c. Upstairs there are four bedrooms (master with en-suite shower) and five-piece family bathroom (bath & shower enclosure).