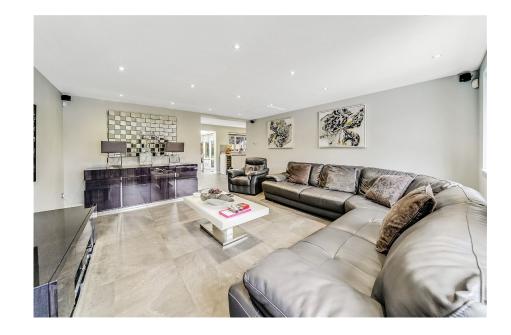

- Close to Grange Hill Tube (Central Line)
- Fully Integrated Modern Kitchen and Orangery
- Spacious Family Reception
- Ground Floor W/C

A stunning four-bedroom, two-bathroom fully detached house situated extremely close to Grange Hill Tube (Central Line-32 Minutes to Liverpool Street), various amenities and offering lots of space (2043 sq. ft) and a beautiful low maintenance garden.

The property features superb family living with a fully fitted and integrated semi open plan kitchen and orangery, formal dining room/reception, very spacious family room, separate study, decent size utility room and downstairs w/c. Upstairs there are four bedrooms (master with en-suite shower) and five-piece family bathroom (bath & shower enclosure).