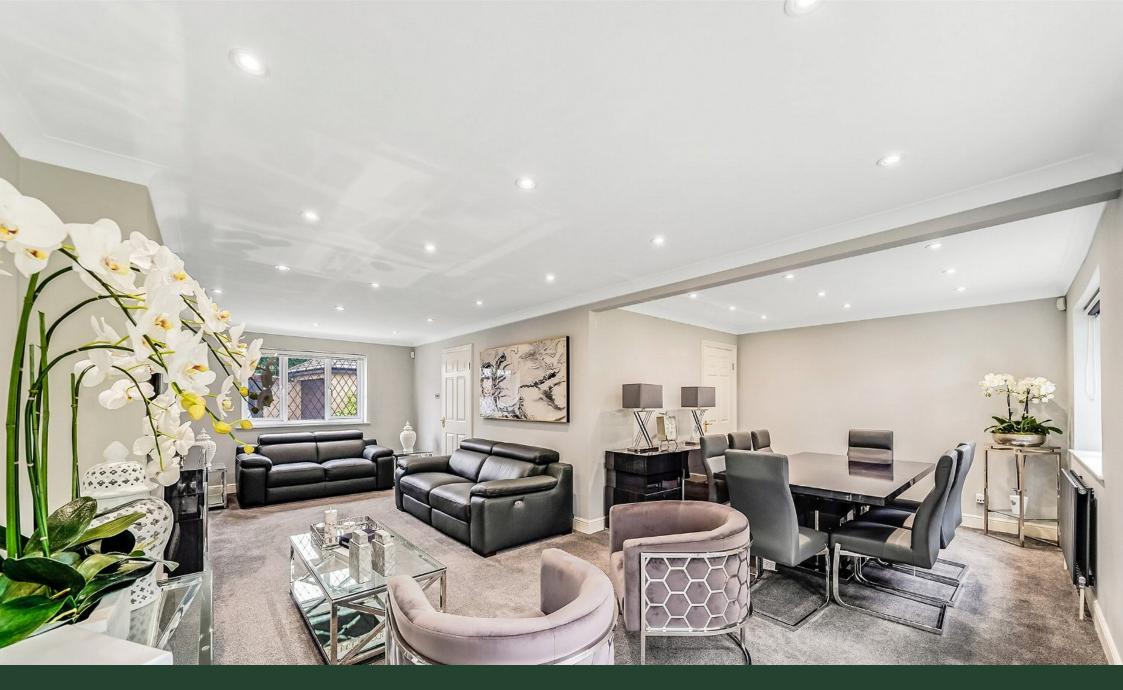

- Close to Grange Hill Tube (Central Line)
- Fully Integrated Modern Kitchen and Orangery
- Spacious Family Reception
- Ground Floor W/C

A stunning four-bedroom, two-bathroom fully detached house situated extremely close to Grange Hill Tube (Central Line-32 Minutes to Liverpool Street), various amenities and offering lots of space (2043 sq. ft) and a beautiful low maintenance garden.

The property features superb family living with a fully fitted and integrated semi open plan kitchen and orangery, formal dining room/reception, very spacious family room, separate study, decent size utility room and downstairs w/c. Upstairs there are four bedrooms (master with en-suite shower) and five-piece family bathroom (bath & shower enclosure).