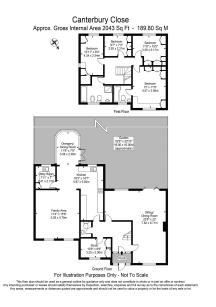

- Close to Grange Hill Tube (Central Line)
- Fully Integrated Modern Kitchen and Orangery
- Spacious Family Reception
- Ground Floor W/C

A stunning four-bedroom, two-bathroom fully detached house situated extremely close to Grange Hill Tube (Central Line-32 Minutes to Liverpool Street), various amenities and offering lots of space (2043 sq. ft) and a beautiful low maintenance garden.

The property features superb family living with a fully fitted and integrated semi open plan kitchen and orangery, formal dining room/reception, very spacious family room, separate study, decent size utility room and downstairs w/c. Upstairs there are four bedrooms (master with en-suite shower) and five-piece family bathroom (bath & shower enclosure).