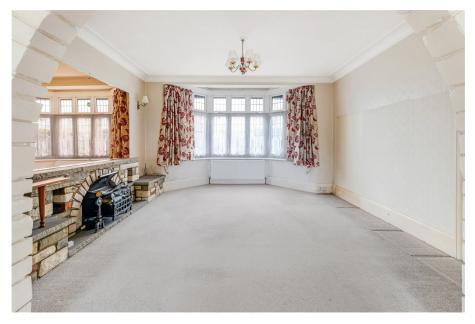

The property is in need of modernisation but has gas central heating, double glazing and features three bedrooms, bathroom, large through lounge, separate kitchen, garage, driveway, and extremely big garden. The possibilities to remodel this house is excellent with options to extend at the rear and side (GF & 1st) as well as creating a loft extension (subject to planning permission).