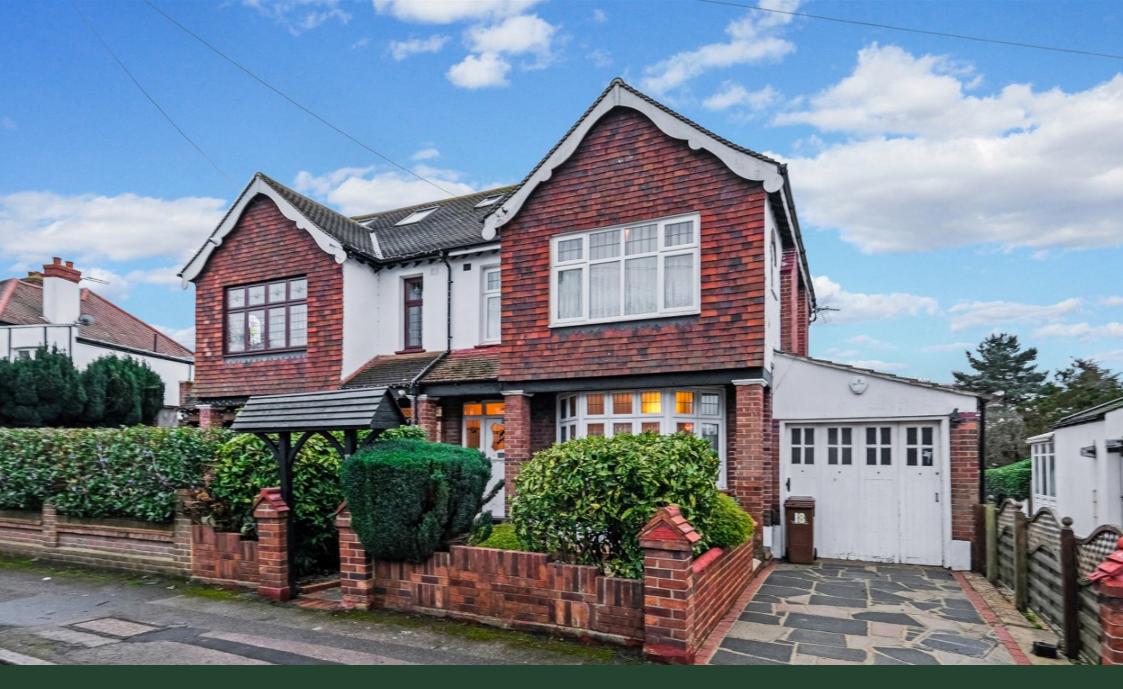

## **Nevin Drive, North Chingford, London E4** £775,000

- Tremendous Project Opportunity (STPP)
- Extremely Large South Facing Garden
- Close to Chingford Station (Overground & Rail)
- Close to Various Schools
- Close to Parks and Recreation Spaces

- Three Bedrooms
- Garage & Driveway
- Close to Woodford & Buckhurst Hill Tube
- Close to Supermarkets & Restaurants
- 1301 sq. ft Inc. Garage

🍋 3 🚰 1 🚍 1

An opportunity to acquire a 1930's semi-detached house with potential to extend and create a beautiful home in a much sought after and desirable street in North Chingford.

The property is in need of modernisation but has gas central heating, double glazing and features three bedrooms, bathroom, large through lounge, separate kitchen, garage, driveway, and extremely big garden. The possibilities to remodel this house is excellent with options to extend at the rear and side (GF & 1st) as well as creating a loft extension (subject to planning permission).