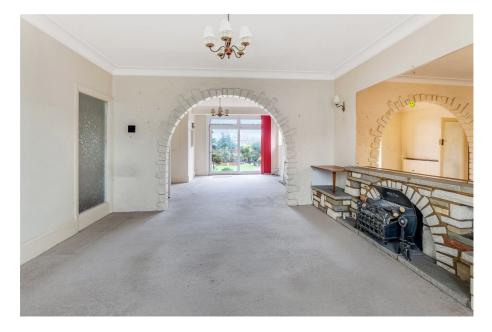

The property is in need of modernisation but has gas central heating, double glazing and features three bedrooms, bathroom, large through lounge, separate kitchen, garage, driveway, and extremely big garden. The possibilities to remodel this house is excellent with options to extend at the rear and side (GF & 1st) as well as creating a loft extension (subject to planning permission).