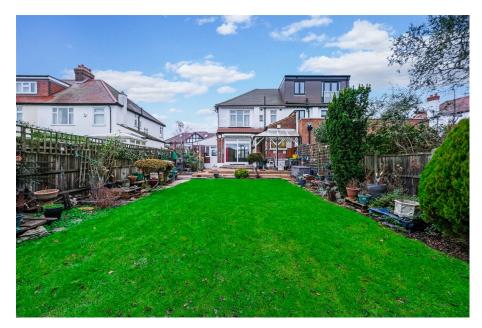

## **Nevin Drive, North Chingford, London E4** £775,000

- Tremendous Project Opportunity (STPP)
- Extremely Large South Facing Garden
- Close to Chingford Station (Overground & Rail)
- Close to Various Schools
- Close to Parks and Recreation Spaces

The property is in need of modernisation but has gas central heating, double glazing and features three bedrooms, bathroom, large through lounge, separate kitchen, garage, driveway, and extremely big garden. The possibilities to remodel this house is excellent with options to extend at the rear and side (GF & 1st) as well as creating a loft extension (subject to planning permission).