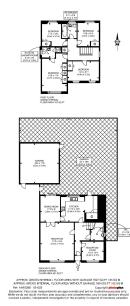

• Separate Double Garage + Drive for further Two Cars

• Close to Cheshunt Train

Station

₽ 4 ₽ 2 ₽ 3

A beautiful four-bedroom detached House situated in a highly desirable and sought-after quiet cul-de-sac in West Cheshunt. This lovely family residence offers over 1600 sq. ft of liveable space comprising of four double bedrooms (master with ensuite), family bathroom, three receptions (currently used as a living room, dining room and office), fully fitted and integrated kitchen/diner with utility room, separate w/c, lots of storage, air conditioning, sublimely tended large rear garden & patio with separate double garage (electrically operated) and drive for a further two vehicles.