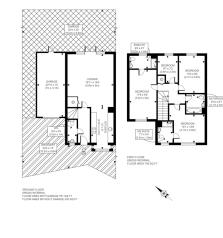

| APPROX. GROSS INTERNAL FLOOR AREA WITH GARAGE 1510 SQ FT / 140 SQM<br>APPROX. GROSS INTERNM, FLOOR AREA WITHOUT GARAGE 1282 SQ FT / 119 SQM                                                  | Parkes Croft |
|----------------------------------------------------------------------------------------------------------------------------------------------------------------------------------------------|--------------|
| Disclaimer: Floor plan measurements are approximate and are for ituatrative purposes only.                                                                                                   |              |
| While we do not doubt the four plan accuracy and completaness, you or your advisors should<br>conduct a careful, independent investigation of the property in respect of menutary valuation. | photopian 🕌  |