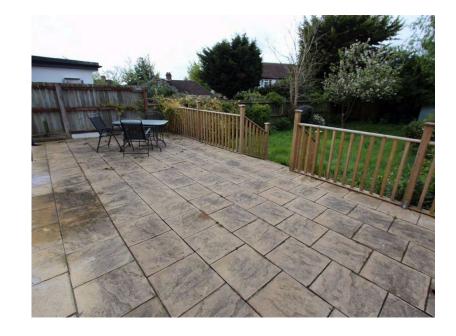

## austinsamuels.co.uk

020 3488 5959

£775,000

- · Four Bedroom House
- Two Bathrooms & Separate W/C
- Garage + Driveway for 2 Cars
  Close to Chingford Station (Rail & Overground)
- Very Large Garden with Patio
  Close to Shops, Cafes & (Potential to Extend STP)
  Restaurants

Close to Schools

Good Storage

• Ref: AS0090

A beautifully presented four-bedroom, two-bathroom house situated a mile from Chingford Station, Epping Forest, and Station Road. The house offers three double bedrooms, a single bedroom, two immaculate bathrooms, separate ground floor w/c, a large reception with separate dining room as well as a large kitchen with good storage and breakfast bar. There is also a secure garage and block pave driveway with parking for two cars. Located in a highly sought after and select part of North Chingford the property benefits from easy access to the everpopular Epping Forest, easily reached with a short walk. Chingford Station (Rail & Overground) is close by giving you direct access to Liverpool Street in approximately 27 minutes. The M11 can be reached easily, and Woodford station is a 10-minute drive away allowing you to have access to the central line.