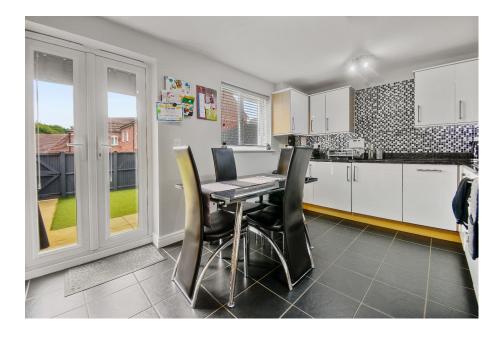

Offering just under 1200 sq ft of living space the property features a good size kitchen/diner with fully integrated appliances, granite worktops and tiled flooring, two receptions (one with French doors and Juliet balcony), separate w/c, master bedroom with en-suite shower room, three further bedrooms, family size bathroom and good storage. The garden accessed via double French doors in the kitchen is low maintenance and gives access to the secure garage and an allocated off-street parking space.