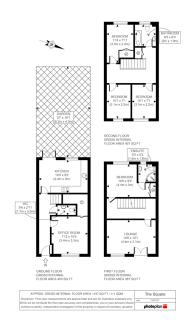

Offering just under 1200 sq ft of living space the property features a good size kitchen/diner with fully integrated appliances, granite worktops and tiled flooring, two receptions (one with French doors and Juliet balcony), separate w/c, master bedroom with en-suite shower room, three further bedrooms, family size bathroom and good storage. The garden accessed via double French doors in the kitchen is low maintenance and gives access to the secure garage and an allocated off-street parking space.