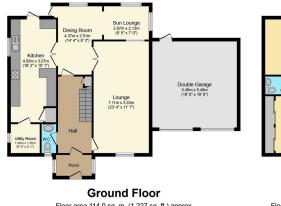

## **1 Broomhouse Farm Court** Offers Over £380,000

🍋 4 🎦 3 🚍 2

Floor area 114.0 sq. m. (1,227 sq. ft.) approx

First Floor Floor area 75.0 sq. m. (807 sq. ft.) approx

This Floor Plan is for illustration purposes only and may not be representative of the property. The position and size of doors, windows and other features are approximate. Unauthorized reproduction prohibited @ PropertyR0X