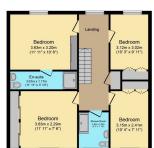

## **1 Broomhouse Farm Court** Offers Over £380,000

🍋 4 🎦 3 🚍 2

Floor area 114.0 sq. m. (1,227 sq. ft.) approx

First Floor Floor area 75.0 sq. m. (807 sq. ft.) approx

This Floor Plan is for illustration purposes only and may not be representative of the property. The position and size of doors, windows and other features are approximate. Unauthorized reproduction prohibited @ PropertyR0X

Total floor area 189.0 sq. m. (2,034 sq. ft.) approx