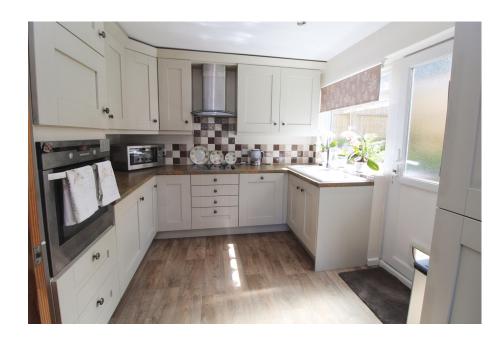

## \*\*IMMACULATE\*\*THREE BEDROOMS\*\*SOUTH FACING GARDEN\*\*GARAGE & DOUBLE DRIVEWAY\*\*

This is a fabulous semi detached family sized home with stunning gardens to side and rear, the rear been a real sun trap and not over looked. The property is immaculately presented with a new kitchen, bathroom and a re-wire approx 5/6years ago. Externally there is a landscaped garden that has recently been paved, with a lawned area and hedged boundary. The side garden leads to the attached garage that is 1 1/2 size with utility area to the rear with plumbing for washing machine and dryer. To the front there is a garden with a double block paved driveway. The property is available as a freehold and has gas central heating that was installed approx 1 year ago.