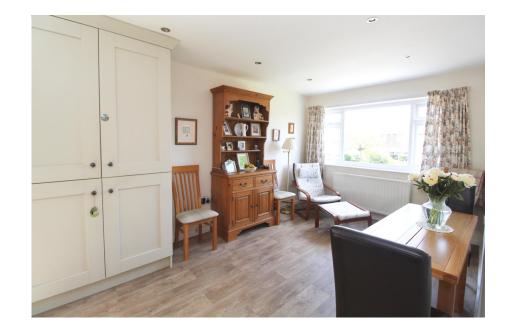

## \*\*IMMACULATE\*\*THREE BEDROOMS\*\*SOUTH FACING GARDEN\*\*GARAGE & DOUBLE DRIVEWAY\*\*

This is a fabulous semi detached family sized home with stunning gardens to side and rear, the rear been a real sun trap and not over looked. The property is immaculately presented with a new kitchen, bathroom and a re-wire approx 5/6years ago. Externally there is a landscaped garden that has recently been paved, with a lawned area and hedged boundary. The side garden leads to the attached garage that is 1 1/2 size with utility area to the rear with plumbing for washing machine and dryer. To the front there is a garden with a double block paved driveway. The property is available as a freehold and has gas central heating that was installed approx 1 year ago.