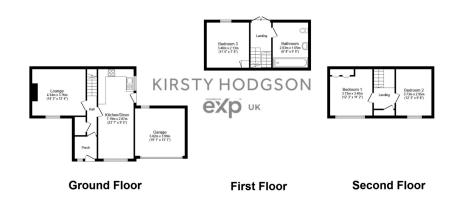

Total floor area 122.3 sq.m. (1,316 sq.ft.) approx
This plan is for illustration purposes only and may not be representative of the property. Plan not to scale. Powered by PropertyBo