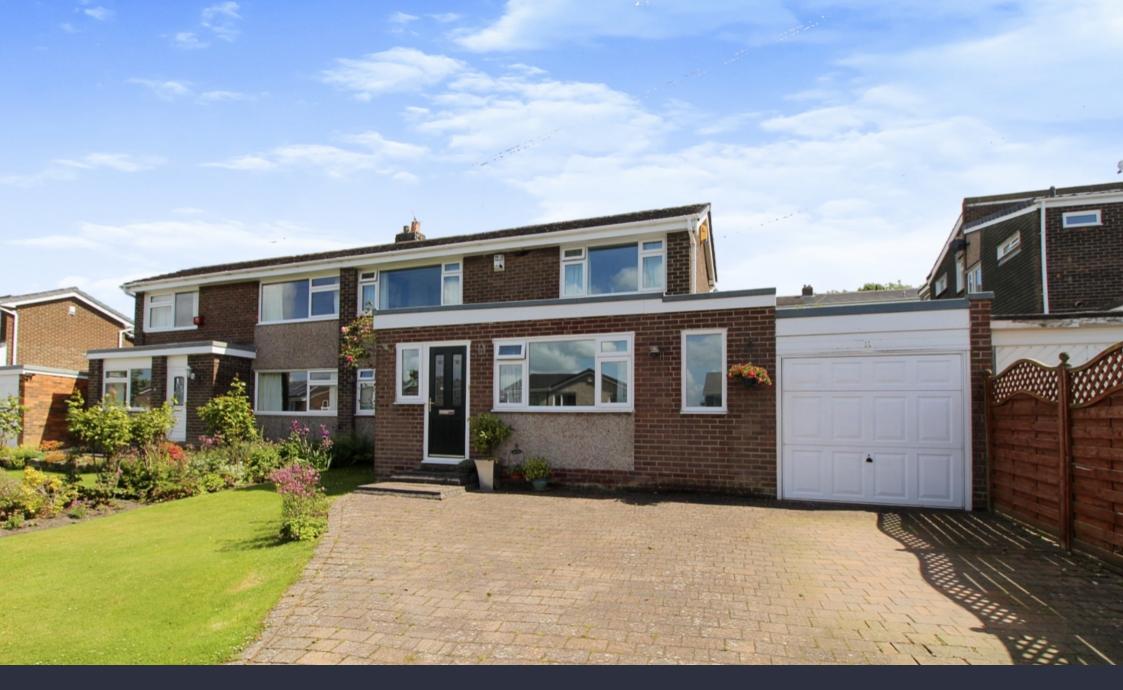

## \*\*IMMACULATE\*\*THREE BEDROOMS\*\*SOUTH FACING GARDEN\*\*GARAGE & DOUBLE DRIVEWAY\*\*

This is a fabulous semi detached family sized home with stunning gardens to side and rear, the rear been a real sun trap and not over looked. The property is immaculately presented with a new kitchen, bathroom and a re-wire approx 5/6years ago. Externally there is a landscaped garden that has recently been paved, with a lawned area and hedged boundary. The side garden leads to the attached garage that is 1 1/2 size with utility area to the rear with plumbing for washing machine and dryer. To the front there is a garden with a double block paved driveway. The property is available as a freehold and has gas central heating that was installed approx 1 year ago.