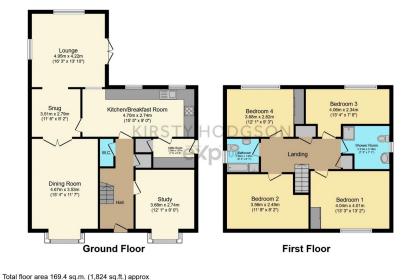

## **1 Brumwell Court** Offers Over £450,000

🍋 4 🎦 3 🚍 3

This plan is for illustration purposes only and may not be representative of the property. Plan not to scale. Powered by PropertyBox