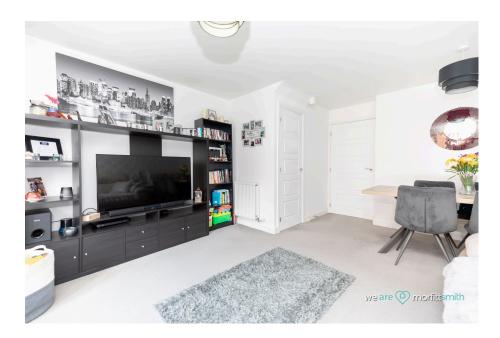

## Why You'll Love It

Upon entering, you are welcomed into a hallway leading to a modern kitchen on the left, equipped with contemporary appliances and ample storage space. To the back of the house is a spacious lounge, large enough to accommodate a dining area, and featuring French doors that open onto the private rear garden, seamlessly blending indoor and outdoor living. A handy WC completes the ground floor, adding convenience for residents and guests.