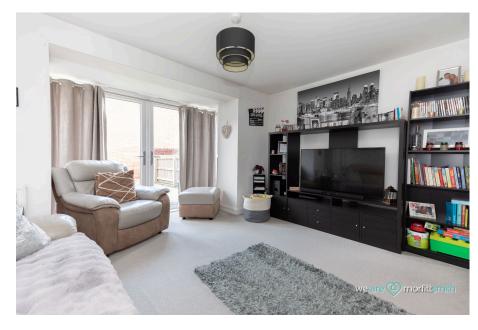

## Why You'll Love It

Upon entering, you are welcomed into a hallway leading to a modern kitchen on the left, equipped with contemporary appliances and ample storage space. To the back of the house is a spacious lounge, large enough to accommodate a dining area, and featuring French doors that open onto the private rear garden, seamlessly blending indoor and outdoor living. A handy WC completes the ground floor, adding convenience for residents and guests.