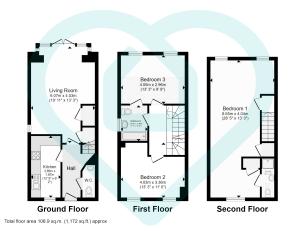

## Why You'll Love It

Upon entering, you are welcomed into a hallway leading to a modern kitchen on the left, equipped with contemporary appliances and ample storage space. To the back of the house is a spacious lounge, large enough to accommodate a dining area, and featuring French doors that open onto the private rear garden, seamlessly blending indoor and outdoor living. A handy WC completes the ground floor, adding convenience for residents and guests.

The first floor of the property comprises two double bedrooms and a 3-piece family bathroom suite. Bedroom 3 has access to this same bathroom, serving as an ensuite and providing flexibility for occupants.

The main bedroom occupies the upper floor, offering a generous living space spanning the full length of the house. This bedroom boasts a built in wardrobe and an attractive 3-piece shower ensuite, providing comfort and privacy for residents.

This floor plan is for illustrative purposes only. All measurements and layouts are approximations and do not necessarily capture the precise specifications of the proporting. Mo responsibility is taken for any error, omission, or misstatement. We always recommend viewing in person to confirm the exact floor plan of a property. Made with Metropix.