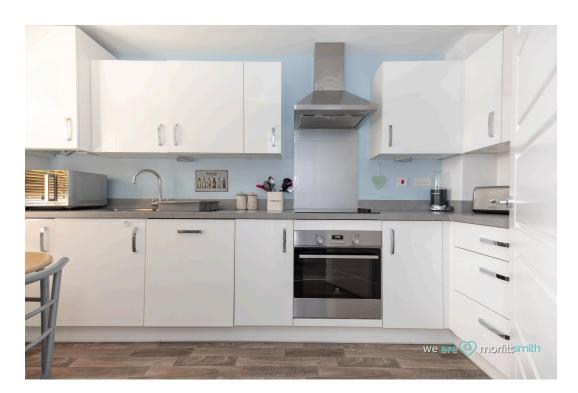

## Why You'll Love It

Upon entering, you are welcomed into a hallway leading to a modern kitchen on the left, equipped with contemporary appliances and ample storage space. To the back of the house is a spacious lounge, large enough to accommodate a dining area, and featuring French doors that open onto the private rear garden, seamlessly blending indoor and outdoor living. A handy WC completes the ground floor, adding convenience for residents and guests.