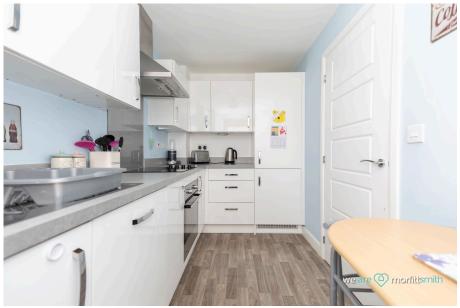

## Why You'll Love It

Upon entering, you are welcomed into a hallway leading to a modern kitchen on the left, equipped with contemporary appliances and ample storage space. To the back of the house is a spacious lounge, large enough to accommodate a dining area, and featuring French doors that open onto the private rear garden, seamlessly blending indoor and outdoor living. A handy WC completes the ground floor, adding convenience for residents and guests.