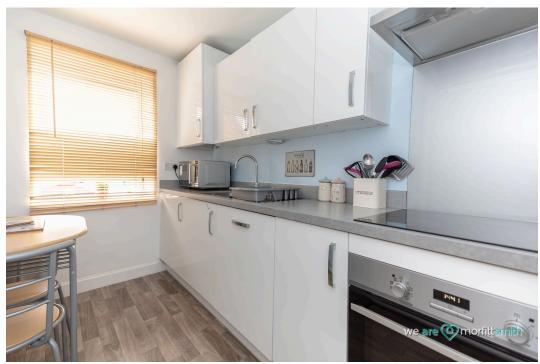

## Why You'll Love It

Upon entering, you are welcomed into a hallway leading to a modern kitchen on the left, equipped with contemporary appliances and ample storage space. To the back of the house is a spacious lounge, large enough to accommodate a dining area, and featuring French doors that open onto the private rear garden, seamlessly blending indoor and outdoor living. A handy WC completes the ground floor, adding convenience for residents and guests.