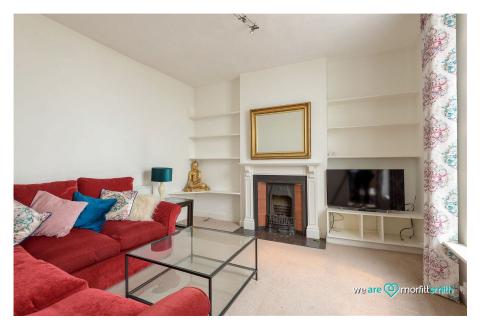

## Why You'll Love It

Step inside this larger than average end-terrace house and be welcomed by traditional charm seamlessly combined with modern comforts. The ground floor comprises a well-appointed kitchen, with plenty of cupboard space, room for a dining table and cellar access. Next, we have a spacious lounge with chimney breast and a large window overlooking the garden room, bathing the room in plenty of natural light. The garden room is a beautiful sun trap, perfect for summer evenings overlooking your private garden. This layout encourages a sociable atmosphere, ideal for both everyday living and entertaining guests.