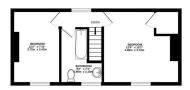

Ascend to the first floor to discover two inviting bedrooms, both good sizes, one benefiting from walk in wardrobe but both each providing a cosy retreat. The first floor also houses a three-piece bathroom suite with an overhead shower, offering convenience for the entire household.

GROUND FLOOR 575 sq.ft. (53.4 sq.m.) approx.

1ST FLOOR 329 sq.ft. (30.6 sq.m.) approx.

• End Terrace In The Heart Of • Two Good Size Bedrooms Walkley

 Beautifully Presented Throughout

· Garden Room Perfect For **Summer Evenings** 