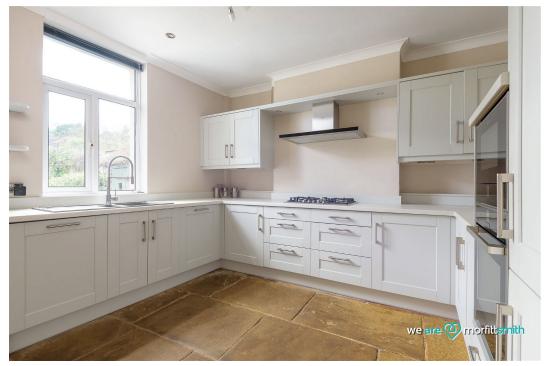

## Why You'll Love It

Step inside this larger than average end-terrace house and be welcomed by traditional charm seamlessly combined with modern comforts. The ground floor comprises a well-appointed kitchen, with plenty of cupboard space, room for a dining table and cellar access. Next, we have a spacious lounge with chimney breast and a large window overlooking the garden room, bathing the room in plenty of natural light. The garden room is a beautiful sun trap, perfect for summer evenings overlooking your private garden. This layout encourages a sociable atmosphere, ideal for both everyday living and entertaining guests.