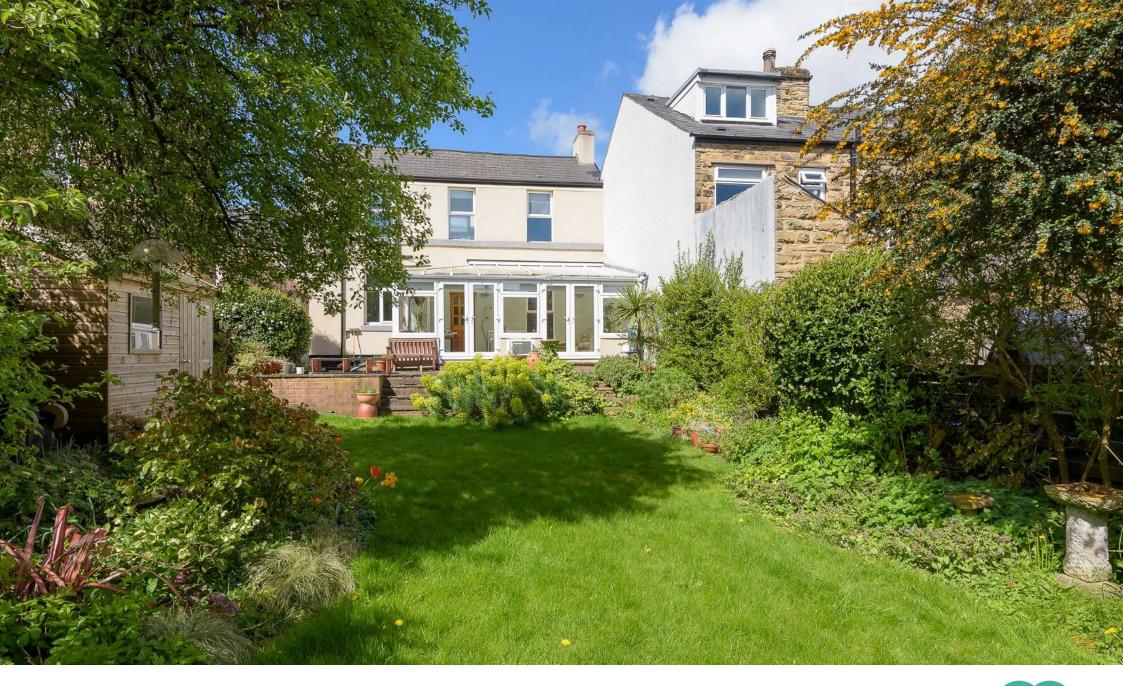

## Why You'll Love It

Step inside this larger than average end-terrace house and be welcomed by traditional charm seamlessly combined with modern comforts. The ground floor comprises a well-appointed kitchen, with plenty of cupboard space, room for a dining table and cellar access. Next, we have a spacious lounge with chimney breast and a large window overlooking the garden room, bathing the room in plenty of natural light. The garden room is a beautiful sun trap, perfect for summer evenings overlooking your private garden. This layout encourages a sociable atmosphere, ideal for both everyday living and entertaining guests.

Convenience is at the forefront with on-street parking available, ensuring hassle-free access for residents and guests. Embrace outdoor living in the charming rear garden. This retreat offers a perfect spot for al fresco dining, gardening, or simply unwinding amidst nature.