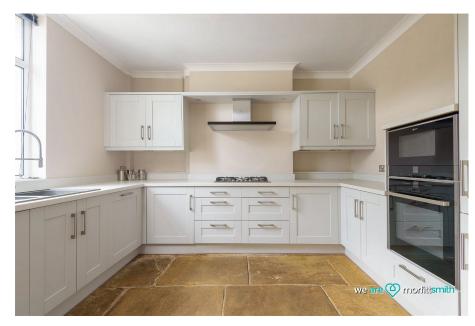

## Why You'll Love It

Step inside this larger than average end-terrace house and be welcomed by traditional charm seamlessly combined with modern comforts. The ground floor comprises a well-appointed kitchen, with plenty of cupboard space, room for a dining table and cellar access. Next, we have a spacious lounge with chimney breast and a large window overlooking the garden room, bathing the room in plenty of natural light. The garden room is a beautiful sun trap, perfect for summer evenings overlooking your private garden. This layout encourages a sociable atmosphere, ideal for both everyday living and entertaining guests.