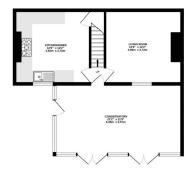

GROUND FLOOR 575 sq.ft. (53.4 sq.m.) approx.

1ST FLOOR 329 sq.ft. (30.6 sq.m.) approx.

• End Terrace In The Heart Of • Two Good Size Bedrooms Walkley

 Beautifully Presented Throughout

· Garden Room Perfect For **Summer Evenings** 