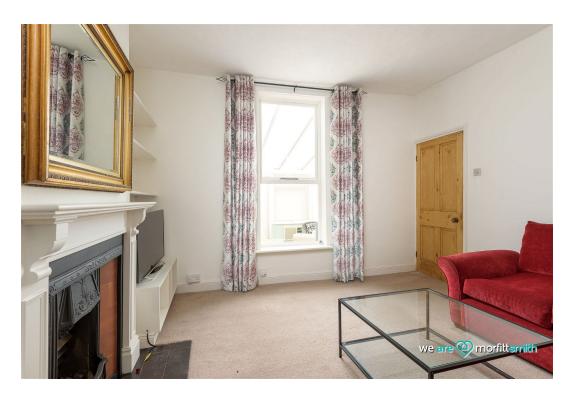

## Why You'll Love It

Step inside this larger than average end-terrace house and be welcomed by traditional charm seamlessly combined with modern comforts. The ground floor comprises a well-appointed kitchen, with plenty of cupboard space, room for a dining table and cellar access. Next, we have a spacious lounge with chimney breast and a large window overlooking the garden room, bathing the room in plenty of natural light. The garden room is a beautiful sun trap, perfect for summer evenings overlooking your private garden. This layout encourages a sociable atmosphere, ideal for both everyday living and entertaining guests.