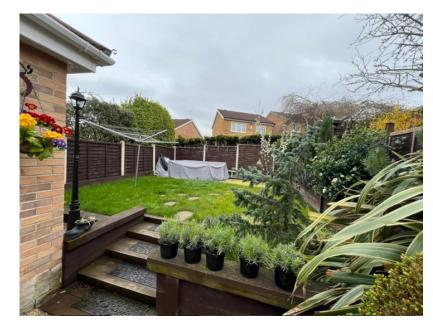

New to the market

· A three bedroom detached home which is well presented

· Gas central heating

· Double glazing

• Extended on the ground floor • Gardens front and rear to the rear

• Driveway for off road parking • Close to local shopping facilities