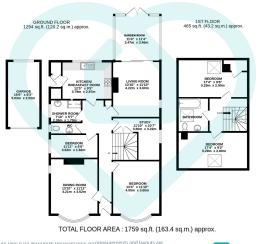

### Why You'll Love It

As you step inside, the interior immediately captures your attention. This residence offers ample space and flexibility. The ground floor is designed for practicality and convenience, featuring a shower room and a separate washroom, enhancing the functionality of this home. The layout includes a separate lounge, dining room, and a wellequipped kitchen-diner, creating distinct spaces for relaxation, formal dining, and culinary activities. The modern kitchen is equipped with contemporary appliances with room for additional seating and is a central hub for family meals and culinary activities. A delightful garden room offers a bright and welcoming space, creating a connection with the garden, and providing an additional area for relaxation and entertaining.

The property boasts five well-proportioned bedrooms, ensuring ample space for family members, guests, or potential office or study areas. Three of which are located on the ground floor and two located on the first floor. Each room is immaculately presented and decorated in neutral tones, making adding your own stamp all the easier! A stylish and modern 3-piece bathroom suite can also be found on the first floor.

The very large back garden is a rare and valuable feature of this property. It provides an expansive outdoor oasis for various activities, gardening, and outdoor enjoyment. Featuring a garden pond, a summer house, a shed/workshop and large green house both with main electric. Additionally, the property offers ample driveway and parking spaces.