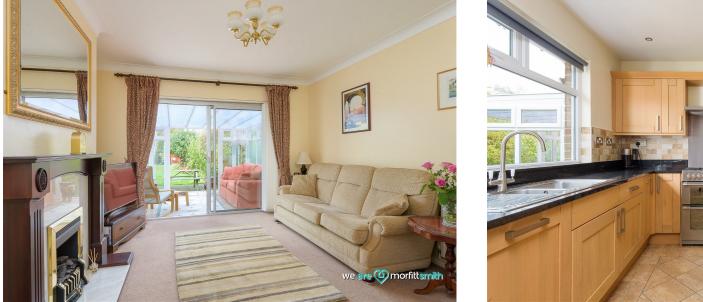

### Why You'll Love It

As you step inside, the interior immediately captures your attention. This residence offers ample space and flexibility. The ground floor is designed for practicality and convenience, featuring a shower room and a separate washroom, enhancing the functionality of this home. The layout includes a separate lounge, dining room, and a wellequipped kitchen-diner, creating distinct spaces for relaxation, formal dining, and culinary activities. The modern kitchen is equipped with contemporary appliances with room for additional seating and is a central hub for family meals and culinary activities. A delightful garden room offers a bright and welcoming space, creating a connection with the garden, and providing an additional area for relaxation and entertaining.