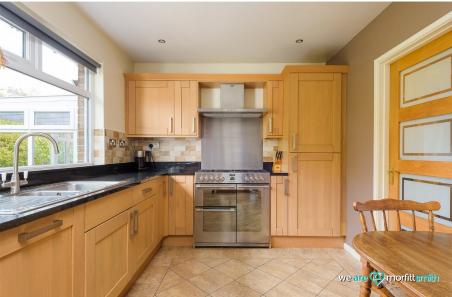

### Why You'll Love It

As you step inside, the interior immediately captures your attention. This residence offers ample space and flexibility. The ground floor is designed for practicality and convenience, featuring a shower room and a separate washroom, enhancing the functionality of this home. The layout includes a separate lounge, dining room, and a wellequipped kitchen-diner, creating distinct spaces for relaxation, formal dining, and culinary activities. The modern kitchen is equipped with contemporary appliances with room for additional seating and is a central hub for family meals and culinary activities. A delightful garden room offers a bright and welcoming space, creating a connection with the garden, and providing an additional area for relaxation and entertaining.