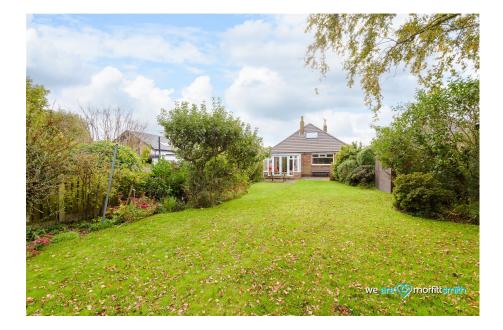

The very large back garden is a rare and valuable feature of this property. It provides an expansive outdoor oasis for various activities, gardening, and outdoor enjoyment. Featuring a garden pond, a summer house, a shed/workshop and large green house both with main electric. Additionally, the property offers ample driveway and parking spaces.