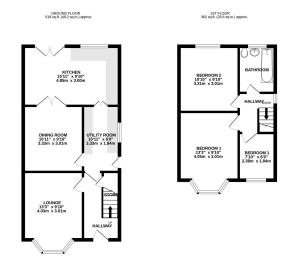

## Hammerton Road, Lower Walkley, S6 2NE

Offers Over £310,000

• Three Bedroom Semi Detached

Beautifully Presented Throughout

• Light Airy Kitchen Space

Extended at Rear

• Three Piece Bathroom Suite • Popular Walkley Location

Good Transport Links

Local Amenities

• Surrounding Green Space

· Close to Good Schools

A charming extended 3-bed semi detached with generous offroad parking: Hammerton Road. Tastefully decorated throughout by its current owners makes this an impressive family home.