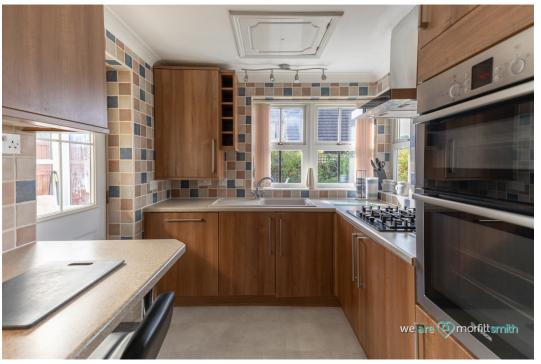

Step inside, and you'll find a bright and open interior that conveys comfort and style. The spacious living room is bathed in natural light, offering a cosy atmosphere for relaxation and gatherings. The dining room, cleverly converted from the garage, provides a versatile space for family meals and entertaining, while the storage area ensures that everything has its place. The modern kitchen is the heart of the home, equipped with high-quality appliances, sleek finishes, and ample counter space. Upstairs, you'll discover three generously sized bedrooms, each designed for comfort and functionality. The main bedroom features walk in wardrobes and an ensuite bathroom, offering convenience and privacy. The additional bedrooms provide plenty of room for family members or guests. Completing the floor plan is the generously sized bathroom with attractive corner bath. This home boasts a well maintained and ample sized back garden, with plenty of space for socialising, relaxing and even a play area!