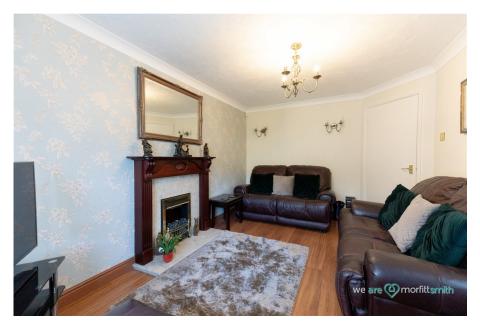

Step inside, and you'll find a bright and open interior that conveys comfort and style. The spacious living room is bathed in natural light, offering a cosy atmosphere for relaxation and gatherings. The dining room, cleverly converted from the garage, provides a versatile space for family meals and entertaining, while the storage area ensures that everything has its place. The modern kitchen is the heart of the home, equipped with high-quality appliances, sleek finishes, and ample counter space. Upstairs, you'll discover three generously sized bedrooms, each designed for comfort and functionality. The main bedroom features walk in wardrobes and an ensuite bathroom, offering convenience and privacy. The additional bedrooms provide plenty of room for family members or guests. Completing the floor plan is the generously sized bathroom with attractive corner bath. This home boasts a well maintained and ample sized back garden, with plenty of space for socialising, relaxing and even a play area!