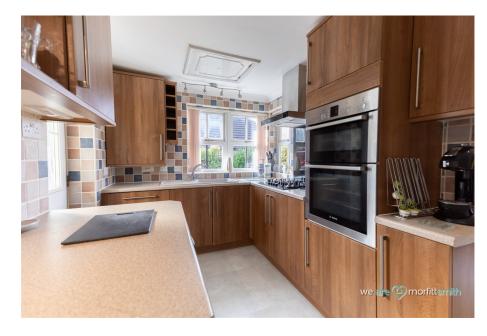

Step inside, and you'll find a bright and open interior that conveys comfort and style. The spacious living room is bathed in natural light, offering a cosy atmosphere for relaxation and gatherings. The dining room, cleverly converted from the garage, provides a versatile space for family meals and entertaining, while the storage area ensures that everything has its place. The modern kitchen is the heart of the home, equipped with high-quality appliances, sleek finishes, and ample counter space. Upstairs, you'll discover three generously sized bedrooms, each designed for comfort and functionality. The main bedroom features walk in wardrobes and an ensuite bathroom, offering convenience and privacy. The additional bedrooms provide plenty of room for family members or guests. Completing the floor plan is the generously sized bathroom with attractive corner bath. This home boasts a well maintained and ample sized back garden, with plenty of space for socialising, relaxing and even a play area!