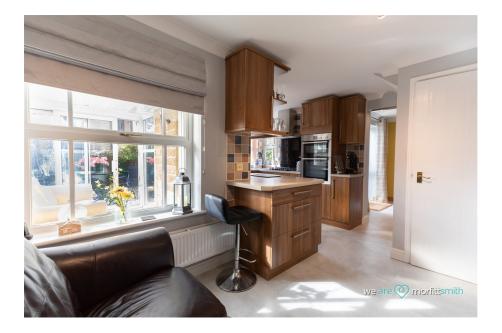

Step inside, and you'll find a bright and open interior that conveys comfort and style. The spacious living room is bathed in natural light, offering a cosy atmosphere for relaxation and gatherings. The dining room, cleverly converted from the garage, provides a versatile space for family meals and entertaining, while the storage area ensures that everything has its place. The modern kitchen is the heart of the home, equipped with high-quality appliances, sleek finishes, and ample counter space. Upstairs, you'll discover three generously sized bedrooms, each designed for comfort and functionality. The main bedroom features walk in wardrobes and an ensuite bathroom, offering convenience and privacy. The additional bedrooms provide plenty of room for family members or guests. Completing the floor plan is the generously sized bathroom with attractive corner bath. This home boasts a well maintained and ample sized back garden, with plenty of space for socialising, relaxing and even a play area!