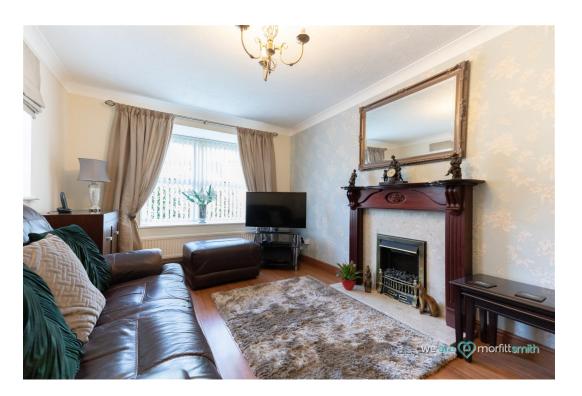

Step inside, and you'll find a bright and open interior that conveys comfort and style. The spacious living room is bathed in natural light, offering a cosy atmosphere for relaxation and gatherings. The dining room, cleverly converted from the garage, provides a versatile space for family meals and entertaining, while the storage area ensures that everything has its place. The modern kitchen is the heart of the home, equipped with high-quality appliances, sleek finishes, and ample counter space. Upstairs, you'll discover three generously sized bedrooms, each designed for comfort and functionality. The main bedroom features walk in wardrobes and an ensuite bathroom, offering convenience and privacy. The additional bedrooms provide plenty of room for family members or guests. Completing the floor plan is the generously sized bathroom with attractive corner bath. This home boasts a well maintained and ample sized back garden, with plenty of space for socialising, relaxing and even a play area!