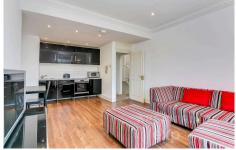

The property comprises a lovely open-plan kitchen and living room, two double bedrooms and a modern shower room. Benefits include high ceilings, sash windows, an abundance of natural light, packed with charming period features throughout and the loft space demised in the lease.

- Share of freehold
- Charming two bedroom period property
- Open plan kitchen and living room
- · Loft space demised in the lease
- Moments from South Hampstead overground station