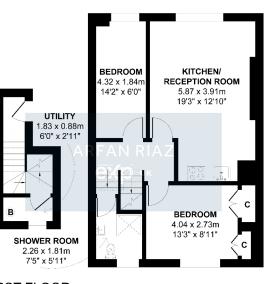

### 🍋 2 🚰 1

Floor Area 614 sq. ft.

**Tenure** Share Of Freehold

**Service Charge** £1185 per annum

Ground Rent £Included in the service charge per annum

#### Belsize Road, London, NW6

Second Floor Flat APPROXIMATE GROSS INTERNAL AREA: 57.0 M<sup>2</sup> ... 614 FT<sup>2</sup>

FIRST FLOOR ENTRANCE

All attempts have been made to ensure the accuracy of this floor plan. All measurements of doors, windows, opening directions, room measurements are approximate and no responsibility is taken for any error, omission or missistement. This plan is for display purposes only and not to scale. The total floor area is not a guarantee, should be used as an approximation and not be used on the basis of valuation