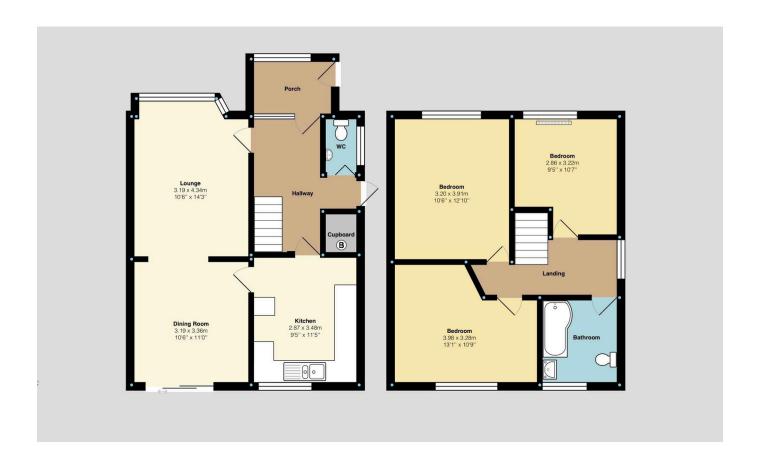

## Rospeath Crescent, Manadon, Plymouth, PL2

Glad Stones Estates are extremely excited to market this impressive semi-detached family home in Manadon. Located close to a range of amenities including well regarded schools, shops, nearby supermarket, and within easy access to the A38, a dream location for commuters heading towards Exeter or for weekend trips to explore the coast of Cornwall.

Positioned on Rospeath Crescent, a quiet residential road, our property has instant curb appeal with brick paved driveway and freshly cut lawn leading to the entrance porch.

Unit 21 • Faraday Mill Business Park • Plymouth • PL4 OST T. 01752 418104 • E. hello@gladstones.uk

## **Key Features**

- Impressive Semi-Detached Home in Manadon
- Family Bathroom and DS Cloakroom
- Well Presented Throughout
- Driveway and Garage
- · Council Tax Band C EPC Grade C

- Large Living Space
- · Three Double Bedrooms
- Extremely Well Maintained Rear Garden
- Perfect Family Home in Sought After Area
- VIEWING HIGHLY RECOMMENDED