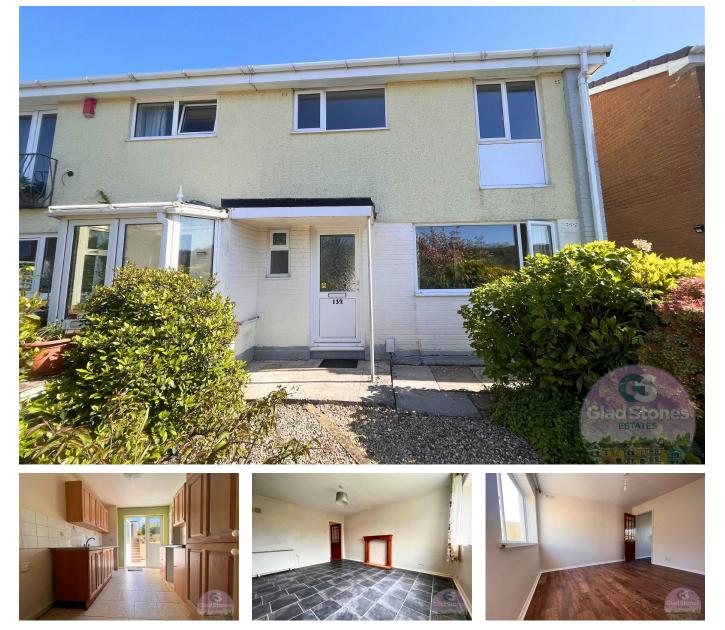

## 132 Leatfield Drive

£230,000

🛤 3 🚰 2 🚘 2

Glad Stones Estates are delighted to bring to the market this spacious, three-bedroom, semidetached house in the highly desirable area of Derriford. This property is offered with no onward chain and whilst in need of some modernisation, this property has so much to offer including two reception rooms, spacious kitchen, large bedrooms, generous garden and garage.

## **Key Features**

- Spacious Semi-Detached House in Sought After Location
- Two Reception Rooms
- Family Bathroom and Downstairs WC
- Garage
- EPC TBC Council Tax Band C

- Three Bedrooms
- Spacious Kitchen
- Large Enclosed Rear Garden
- No Onward Chain
- VIEWING HIGHLY RECOMMENDED