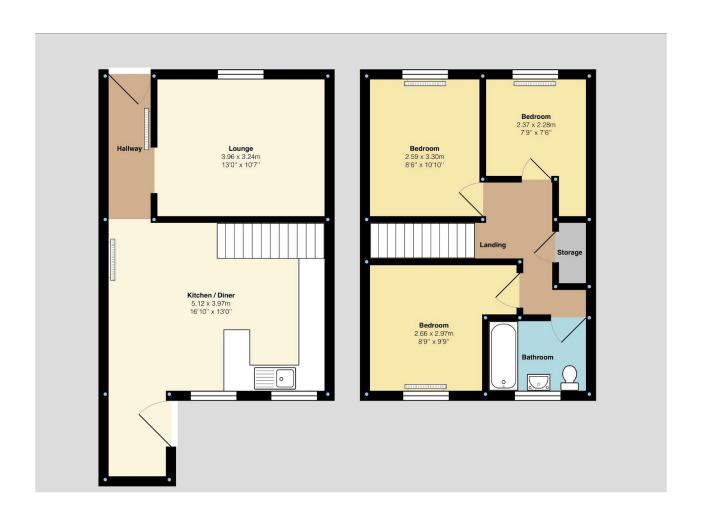

## Northampton Close, Plymouth, PL5

£195,000 Page 3 Land 2

Your New Home in Northampton Close... Glad Stones Estates are pleased to present this modern and spacious, end of terrace house in Northampton Close. Making the perfect first time buy or family home this property offers three bedrooms, lounge, modern family bathroom and a spacious open plan kitchen / diner – the perfect space for hosting friends and family members. The property is very well presented throughout with other benefits including an enclosed rear garden, double glazing and a recently fitted boiler. Positioned on the end of a small terrace of houses our property offers views over nearby woodland, and a guiet, residential feel.

## **Key Features**

- · Perfect Starter Home
- Lovely Presentation Throughout
- · Enclosed Rear Garden
- · Close to Amenities and Woodland
- EPC Grade .... Council Tax Band ...

- · Three Bedrooms
- · Open Plan Kitchen / Diner
- · Modern Bathroom
- · Quiet End of Terrace Position
- VIEWING HIGHLY RECCOMMENDED