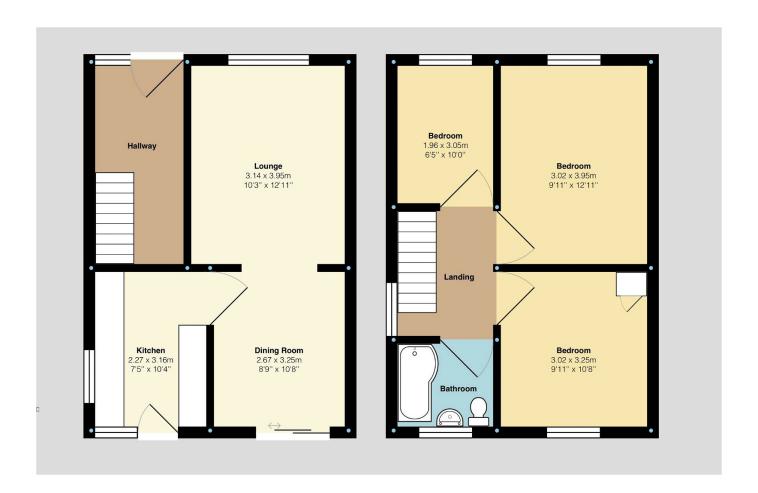

## **Key Features**

- Well presented, spacious Family Home in Hooe
- · Three large Bedrooms
- Modern Kitchen
- Driveway
- VIEWING HIGHLY RECOMMENDED

- Sought After Location with Local Shops, Schools and Beaches Nearby
- · Lounge / Diner
- · Large Enclosed Rear Garden
- · Complete Onward Chain
- EPC Grade D, Council Tax Band C