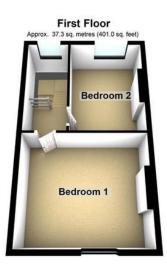

## **Key Features**

- Two Bedroom House in Central Location
- Lounge / Dining Room
- Potential Rental Opportunity
- Rear Courtyard
- EPC Grade TBC Council Tax Band A

- Two Double Bedrooms
- Perfect First Time Home
- Character Features
- No Onward Chain
- VIEWING HIGHLY RECOMMENDED

Total area: approx. 86.2 sq. metres (928.0 sq. feet)