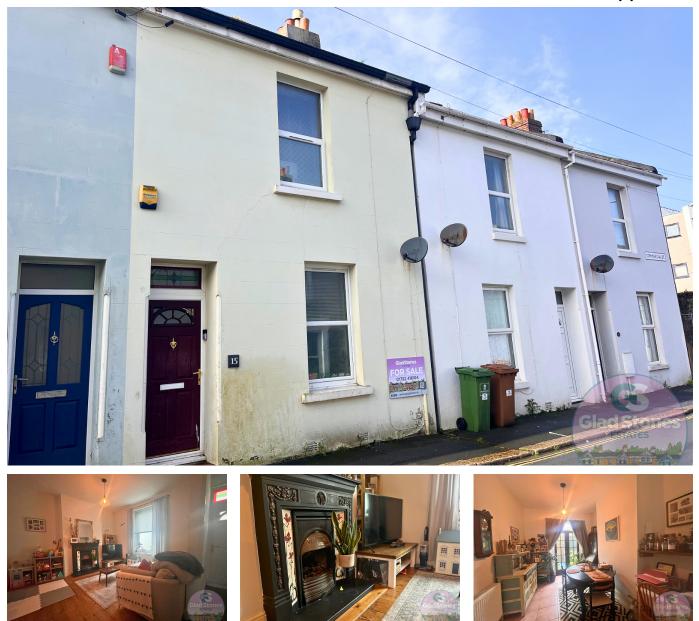

## Commercial Street, Plymouth, PL4

£180,000

🛤 2 🖳 1 🚘 1

Character and Charm in Commercial Street.

Introducing this two-bedroom, terraced home in the central location of Coxside. Offering a spacious living area, with an open plan lounge / dining room along with two double bedrooms and a rear courtyard. Making the perfect first-time home for any buyer looking to step on the ladder and enjoy all that the ocean city has to offer right on the doorstep.

This charming property is positioned just minutes from Plymouth City centre and the historic Barbican which offers several local bars and restaurants. A short stroll too view the beautiful

scenery of the Hoe and the range of fun activities on offer at the Barbican Leisure Centre from bowling at Tenpin to Spin classes and weight lifting at the gym!

## **Key Features**

- Two Bedroom House in Central Location
- Lounge / Dining Room
- Potential Rental Opportunity
- Rear Courtyard
- EPC Grade TBC Council Tax Band A

- Two Double Bedrooms
- Perfect First Time Home
- Character Features
- No Onward Chain
- VIEWING HIGHLY RECOMMENDED