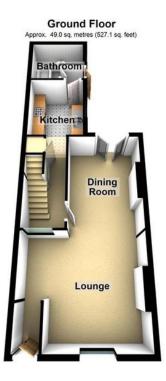

## **Key Features**

- Two Bedroom House in Central Location
- Lounge / Dining Room
- Potential Rental Opportunity
- Rear Courtyard
- EPC Grade TBC Council Tax Band A

- Two Double Bedrooms
- Perfect First Time Home
- Character Features
- No Onward Chain
- VIEWING HIGHLY RECOMMENDED

Total area: approx. 86.2 sq. metres (928.0 sq. feet)