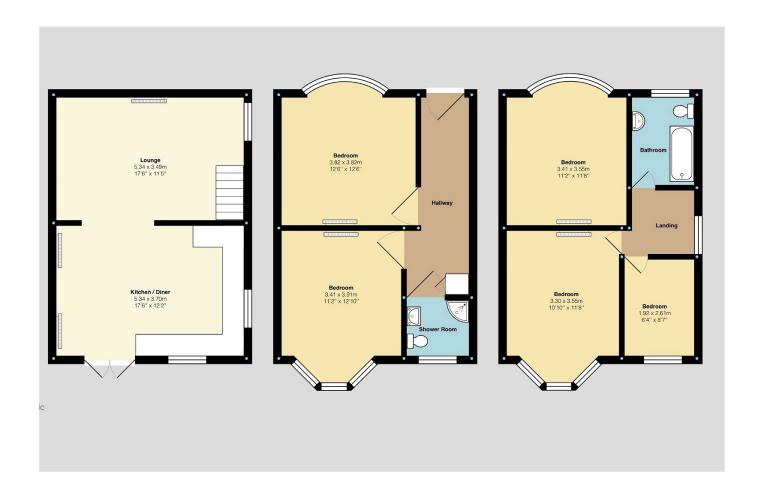

## Ladysmith Road, Lipson, Plymouth, PL4

Ladies & Gentlemen step inside Ladysmith Road

Introducing this immaculately presented, semi-detached family residence in Ladysmith Road, Lipson. A credit to the current owners, this property has been fully renovated making full use of the space and presenting a sleek and modern finish which compliments the character of the property. Offering versatile accommodation and everything a growing family could need, from the large garden and off-road parking to the four spacious bedrooms and converted basement, which makes the perfect family hang out space.

## **Key Features**

- Beautifully Presented Semi Detached Home
- Four Bedrooms
- · Large Landscaped Garden
- · Close to Local Amenities
- EPC C Grade Council Tax Band C

- · Versatile Accommodation
- · Spacious Kitchen/Diner/Family Room
- Family Bathroom and Additional Shower Room
- Off Road Parking for Two Vehicles
- VIEWING HIGHLY RECOMMENDED