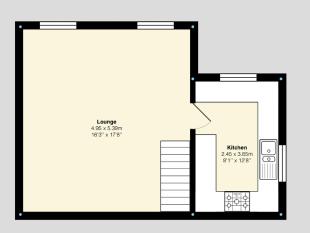

## **Key Features**

- Impressive Semi-Detached Split Level Family Home
- Three Double Bedrooms
- Spacious Kitchen
- Tiered Garden with Far Reaching Views
- EPC Grade TBC Council Tax Band C

- Desirable Location of Woodford
- Large Lounge / Diner
- Driveway and Garage
- Complete Chain
- VIEWING HIGHLY RECOMMENDED