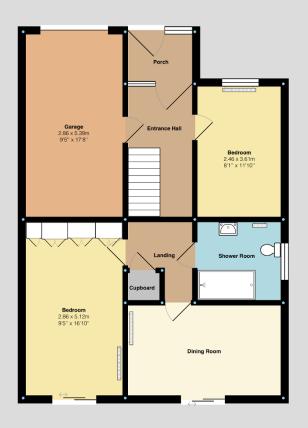

## **Key Features**

- Impressive Semi-Detached Split Level Family Home
- Three Double Bedrooms
- Spacious Kitchen
- Tiered Garden with Far Reaching Views
- EPC Grade TBC Council Tax Band C

- Desirable Location of Woodford
- Large Lounge / Diner
- Driveway and Garage
- Complete Chain
- VIEWING HIGHLY RECOMMENDED