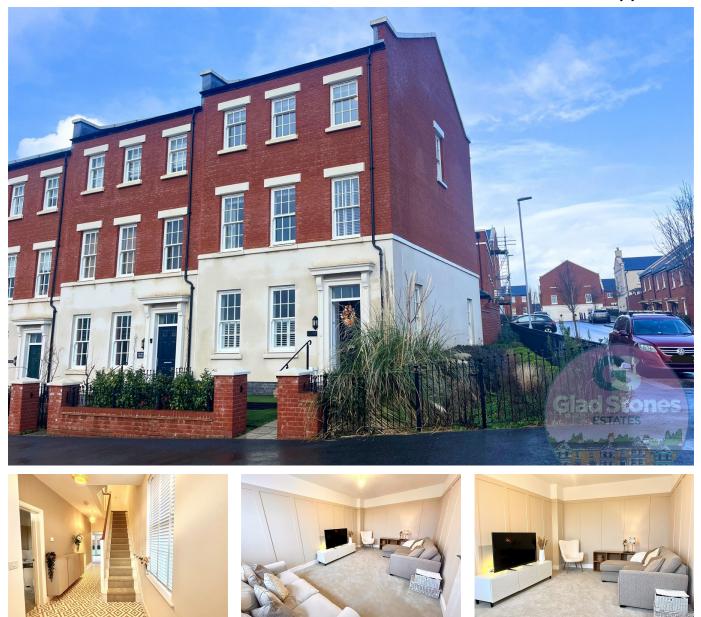

## Gemini Road, Sherford, Plymouth, Devon, PL9

£430,000

🛤 5 🚰 4 🚘 2

Your Horoscope reveals a new home in Gemini Road

Introducing this superbly presented, five bedroom, end of terrace family home in the new development of Sherford. The team at Glad Stones Estates were impressed by the size and stylish design of this property from the epic entrance hall to idyllic views over the Sherford Country Park with nature walks and a children's play park. Sherford is a growing town situated on the outskirts of Plymouth – the Ocean City. The local community love the area for the range of amenities on offer including a primary school and plans for a leisure centre. The position of

Sherford is perfect for anyone looking to explore the Devon coastline or Dartmoor National Park both of which are easily accessible from our property.

## **Key Features**

- Substantial End of Terrace Family Residence
- Five Bedrooms
- Spacious Kitchen / Diner
- Parking
- EPC Grade B Council Tax Band E

- Great Location of Sherford
- Large Lounge
- Enclosed Garden
- Driveway and Freehold Garage
- VIEWING HIGHLY RECOMMENDED