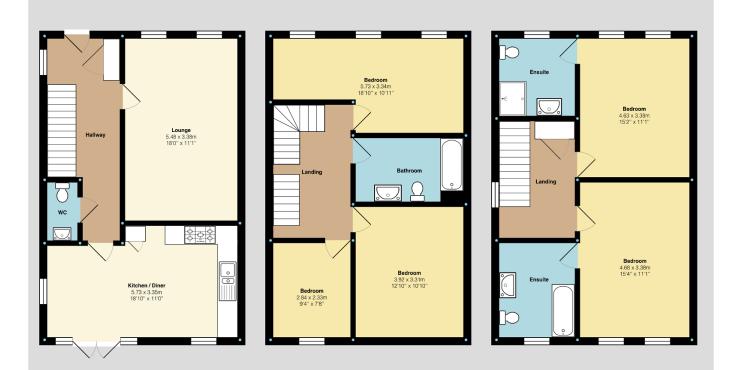

## **Key Features**

- Substantial End of Terrace Family Residence
- Five Bedrooms
- Spacious Kitchen / Diner
- Parking
- EPC Grade B Council Tax Band E

- Great Location of Sherford
- Large Lounge
- Enclosed Garden
- Driveway and Freehold Garage
- VIEWING HIGHLY RECOMMENDED