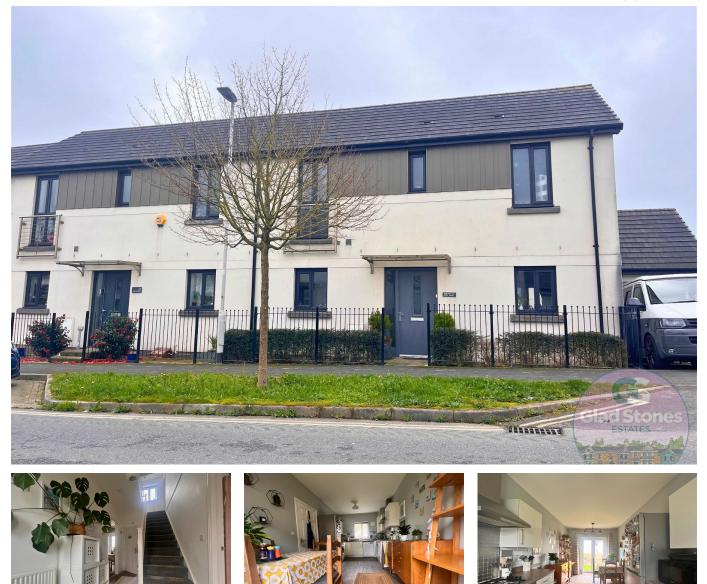

## Ashbrook Street, Saltram Meadow, Plymouth, Devon, PL9

Offers Over £300,000

🍋 3 🚰 3 🚘 2

Sleek, Stylish and South Facing in Saltram Meadow...Glad Stones Estates are thrilled to introduce to the market this extremely well presented, double fronted, semi-detached home in the sought after development of Saltram Meadow. Offering spacious accommodation including a kitchen/ diner, lounge, three bedrooms, family bathroom and master en-suite. All of this, combined with the large south facing garden, parking and garage make the perfect family home.