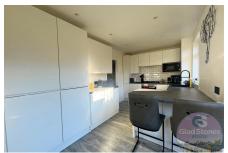

Bedrooms, Spacious Lounge, Modern Open Plan Kitchen/Diner and a great addition to the property is the outbuilding which has multiple uses.

## **Key Features**

- Beautifully Presented, Semi-Detached House in Ham
- · Spacious Lounge
- · Views of Ham Woods
- Outbuilding / Utility Room
- EPC Grade TBC \* Council Tax Band A

- Modern Open Plan Kitchen / Diner with Integrated Appliances
- · Large South Facing Rear Garden
- Two Double Bedrooms, One Large Single
- · Perfect First Time Buy
- VIEWING HIGHLY RECOMMENDED