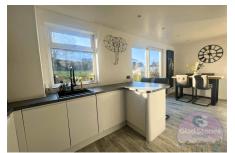

Bedrooms, Spacious Lounge, Modern Open Plan Kitchen/Diner and a great addition to the property is the outbuilding which has multiple uses.

## **Key Features**

- Beautifully Presented, Semi-Detached House in Ham
- · Spacious Lounge
- · Views of Ham Woods
- Outbuilding / Utility Room
- EPC Grade TBC \* Council Tax Band A

- Modern Open Plan Kitchen / Diner with Integrated Appliances
- · Large South Facing Rear Garden
- Two Double Bedrooms, One Large Single
- · Perfect First Time Buy
- VIEWING HIGHLY RECOMMENDED