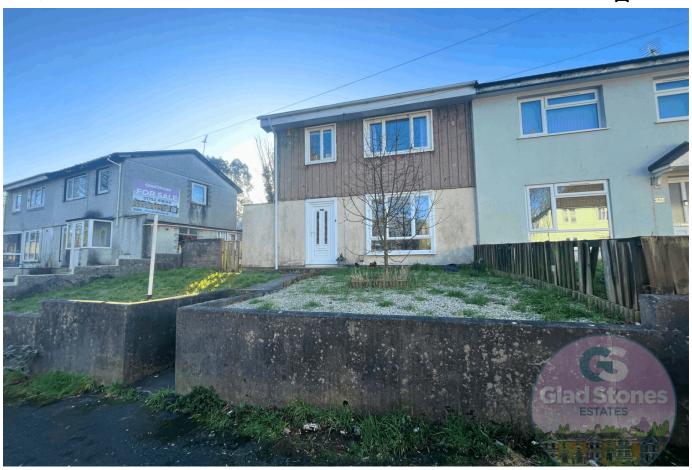

## Dryburgh Crescent, Ham, Plymouth, PL2

£190,000 Page 3 Land 2

Sleek & Stylish Semi with Spacious South Facing Garden

Glad Stones Estates bring to the market this super stylish semi-detached house in Ham. The property has been fully renovated by the current owners and features modern tones and sleek design throughout. Positioned in a great spot on Dryburgh Crescent, to the front the property benefits from views over Ham woods, with a large, south facing, sun trap garden to the rear! Offering the perfect buy for anyone looking for a first home with zero DIY required or a small family wanting to take advantage of the woodland walks and local schools. Comprising of Three