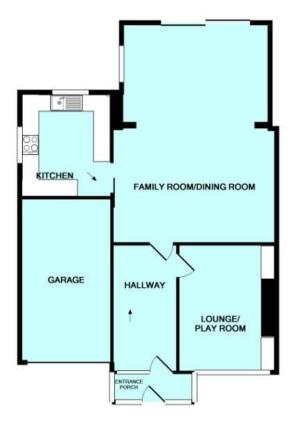

- Three Spacious Bedrooms
- Large Family Room
- Modern Kitchen
- Gardens and Garage
- VIEWING HIGHLY RECOMMENDED

Unit 21 • Faraday Mill Business Park • Plymouth • PL4 OST T. 01752 418104 • E. hello@gladstones.uk

www.gladstones.uk

Glad Stones Estates are delighted to present to the market this extended, three-bedroom family residence in Hooe. Benefiting from a spacious family room to the rear of the property with views over the garden this property has everything a growing family could need, whilst being perfectly positioned a stone's throw from the Devon coastline.