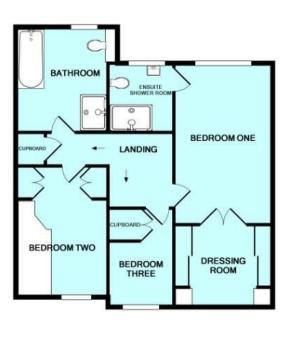

## Pollard Close, Hooe, Plymstock, Plymouth, PL9

Offers Over £370,000

- Extended Family Home in Sought After Location
- Master Room with En-suite & Dressing Room
- Separate Lounge
- Off Road Parking For Three Vehicles
- EPC D Council Tax Band C

- Three Spacious Bedrooms
- Large Family Room
- Modern Kitchen
- Gardens and Garage
- VIEWING HIGHLY RECOMMENDED

Unit 21 • Faraday Mill Business Park • Plymouth • PL4 OST T. 01752 418104 • E. hello@gladstones.uk

www.gladstones.uk

Glad Stones Estates are delighted to present to the market this extended, three-bedroom family residence in Hooe. Benefiting from a spacious family room to the rear of the property with views over the garden this property has everything a growing family could need, whilst being perfectly positioned a stone's throw from the Devon coastline.