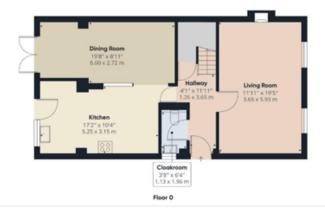

## Beech Road, Callington, Cornwall, PL17

Located within a short walk to Callington town centre in East Cornwall is our impressive, detached, four-bedroom residence, offering everything a growing family could need. From the enclosed rear garden, four bedrooms, spacious living accommodation and most importantly the heart of the home – the open plan kitchen/diner/family room – can you imagine hosting with the whole family around the table, with enough space for games and dancing!

## **Key Features**

- Impressive Detached Family Residence in Callington
- · Open Plan Kitchen/Diner/Family Room
- Double Garage
- Spacious Living Accomodation
- EPC Grade C Council Tax Band D

- Close to Local Amenities and Town Centre
- · Four Bedrooms inc Main Room En-Suite
- Enclosed Rear Garden
- Perfect Family Home
- VIEWING HIGHLY RECOMMENDED