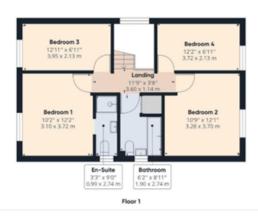

## Beech Road, Callington, Cornwall, PL17

Located within a short walk to Callington town centre in East Cornwall is our impressive, detached, four-bedroom residence, offering everything a growing family could need. From the enclosed rear garden, four bedrooms, spacious living accommodation and most importantly the heart of the home – the open plan kitchen/diner/family room – can you imagine hosting with the whole family around the table, with enough space for games and dancing!

## **Key Features**

- Impressive Detached Family Residence in Callington
- · Open Plan Kitchen/Diner/Family Room
- Double Garage
- Spacious Living Accomodation
- EPC Grade C Council Tax Band D

- Close to Local Amenities and Town Centre
- · Four Bedrooms inc Main Room En-Suite
- Enclosed Rear Garden
- Perfect Family Home
- VIEWING HIGHLY RECOMMENDED