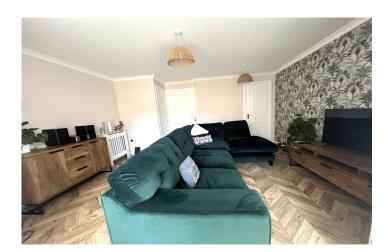

Lounge/Diner – Overlooking the rear garden and decorated in fresh, modern tones is the spacious lounge. A perfect spot for relaxing evenings and large enough to house a dining table for family dinners. This room overs two large storage cupboards and offers access via double doors to the rear garden.