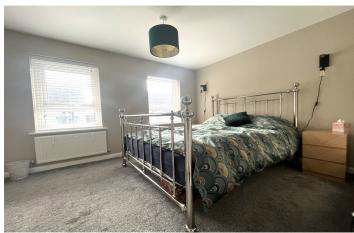

The entrance hall also offers a spacious storage cupboard, perfect for coats and shoes or additional storage for kitchen essentials. Stairs lead to the first floor accommodation:

Bedroom One – A spacious room benefitting from statement windows flooding the room with natural light. Housing a large storage cupboard, a great place for storing towels and bedding.