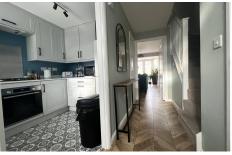

Entrance Hall – On our first glimpse of the property we can see the modern and stylish décor which is set to continue through the property. A light and spacious hallway offers access to the downstairs living accommodation.

Kitchen – To the front of the property is the recently fitted, modern kitchen. Styled in light grey tones, offering multiple storage solutions and space for appliances, also housing the boiler.

Downstairs WC – Equipped with wash hand basin and WC.