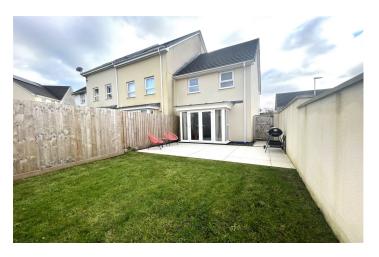

Bedroom Two – Another good size double bedroom overlooking the rear garden.

Bedroom Three – A good size single bedroom currently utilised as a work from home space, overlooking the rear garden.

Externally the property offers a very well-presented rear garden which offers a good size lawn and patio area. The garden also offers access to the side of the property via a wooden gate.