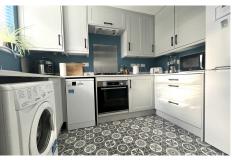

Kitchen – To the front of the property is the recently fitted, modern kitchen. Styled in light grey tones, offering multiple storage solutions and space for appliances, also housing the boiler.

Downstairs WC – Equipped with wash hand basin and WC.