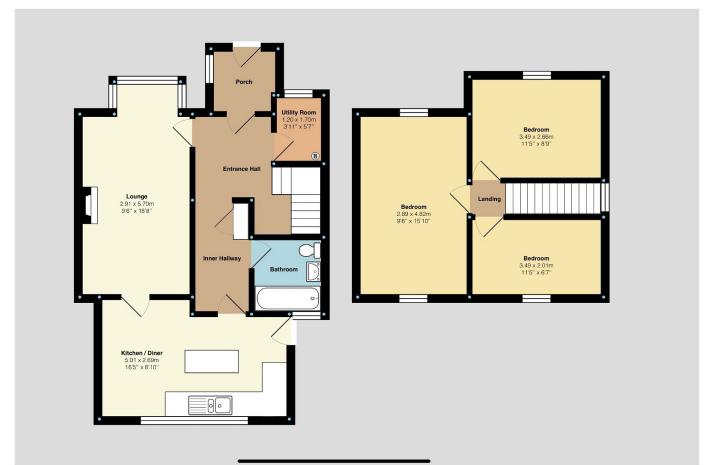

## Randwick Park Road, Plymstock, PL9

£270,000

**⊨** 3 **≟** 1 **⊆** 2

Family Home with Added Extras in Plymstock

Glad Stones Estates are extremely pleased to bring to the market this spacious, semi-detached family residence in the highly sought after location of Plymstock. With so much space to offer, this property would make the perfect home for a growing family looking to access the well-regarded schools, recreational areas, beaches and local amenities which are on the door step. The house offers; a large driveway, three double bedrooms, spacious living room, kitchen/diner and additional garden room which offers many potential uses to the new owners from a home gym, office or maybe even a party room!

- Perfect Family Home Close to Schools, Shops and Amenities
- Three Double Bedrooms
- Open Plan Kitchen / Diner
- Large Brick Paved Driveway
- VIEWING HIGHLY RECOMMENDED