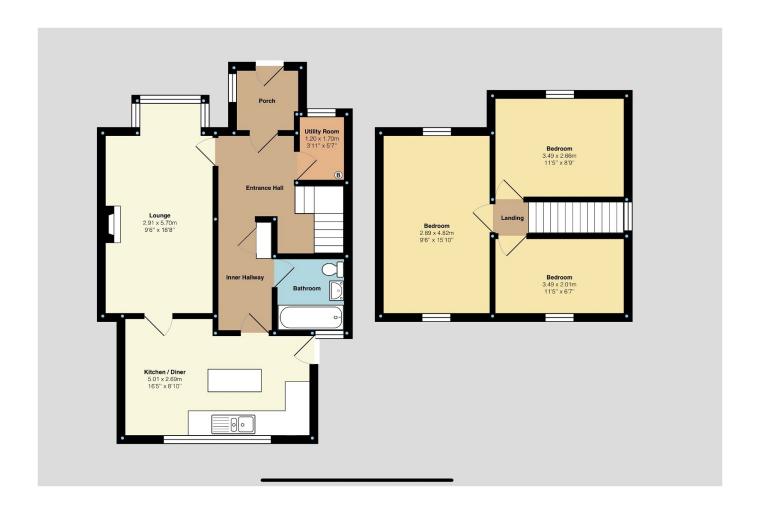

## Ashford Crescent, Mannamead, Plymouth, PL3

Guide Price £200,000

A Terraced House with More Than Meets the Eye.

Introducing this three-bedroom, terraced property in the highly regarded location of Mannamead. Offering spacious accommodation including three bedrooms, lounge, dining room, kitchen, loft room and utilised cellar with additional kitchen and laundry room. The property also offers a large south facing rear garden and is being sold with no onward chain. Mannamead is a sought-after location benefiting from easy access to Mutley Plain, North Hill and Plymouth City Centre perfect for anyone working centrally or looking to explore the landmarks that the Ocean City has to offer.