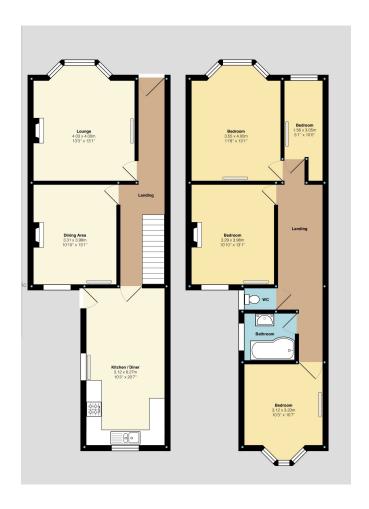

## Rosslyn Park Road, Peverell, Plymouth, PL3

Offers Over £320,000

Picture Perfect, Period Property in Popular Peverell Position:

Glad Stones Estates are delighted to welcome to the market this substantial period house that is bursting with colour and character! Offering spacious living accommodation including lounge, formal dining room and a kitchen/breakfast room along with four bedrooms, family bathroom and separate WC. The property also benefits from a large courtyard garden and an abundance of period features that these beautiful Plymouth properties are famous for.

## **Key Features**

- Beautifully Presented Period Property
- Lounge, Formal Dining Room, Kitchen / Breakfast Room
- · Period Features Throughout
- · Close to Local Amenities
- EPC Grade D, Council Tax Band C

- Sought After Location of Peverell
- Four Bedrooms
- Perfect Family Home
- · Large South Facing Courtyard
- · Viewing Highly Recommended