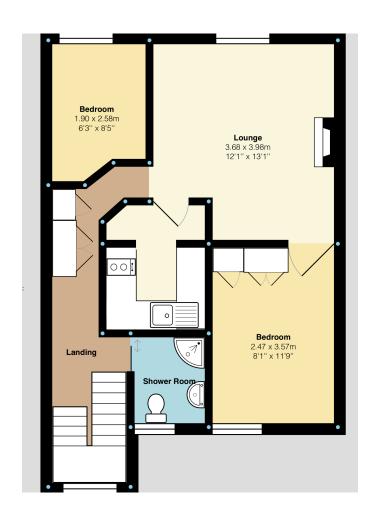

## Wilderness Road, Mannamead, Plymouth, PL3

£125,000 Page 2 Land 1

Perfectly position in the highly sought after location of Mannamead is this top floor apartment making a great first-time home or buy to let investment. Offering two bedrooms, spacious lounge, modern kitchen, and bathroom. The property has been recently refurbished and is ready to move into and enjoy. The location will appeal to anyone working or studying at the nearby University of Plymouth. A short scroll and you will find yourself in the heart of the Ocean City with landmarks such as the historical Barbican and Hoe. The property is on the doorstep of a number of local amenities including shops, cafes and restaurants but benefiting from its position in a quiet residential road with a number of parks and recreational areas nearby

## **Key Features**

- Two Bedroom Apartment in Highly Sought After Location of Mannamead
- Spacious Living Room with Views over Plymouth to The Hoe
- · Perfect First Time Home
- New Lease
- · EPC Grade C Council Tax Band A