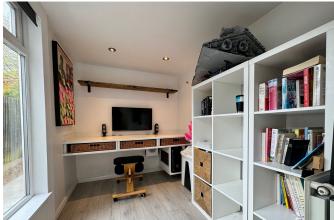

The three bedroom end of terrace family home with striking features, has been refurbished from top to bottom and offers flexible living accommodation, with ample space for entertaining.

Internally - The front door opens into the entrance porch with doors into the quality shower room with wc and there is open planned access into the front lounge which boasts wooden floor covering and exposed brick wall to the side creating a nice feature, this flows nicely to the kitchen/breakfast dining room at the rear. The kitchen boasts a wide range of matching wall and base units with wooden beach block worktops, and there is the added benefit of a built-in matching breakfast/dining table, a perfect family hub or entertaining area. There is a rear vestibule and a further door into the office. Stairs lead up to a landing area with doors to the three bedrooms (two doubles) all benefitting from built in wardrobes for maximum comfort. There is also a three-piece quality bathroom.