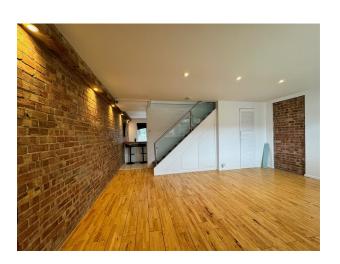

The three bedroom end of terrace family home with striking features, has been refurbished from top to bottom and offers flexible living accommodation, with ample space for entertaining.

Internally - The front door opens into the entrance porch with doors into the quality shower room with wc and there is open planned access into the front lounge which boasts wooden floor covering and exposed brick wall to the side creating a nice feature, this flows nicely to the kitchen/breakfast dining room at the rear. The kitchen boasts a wide range of matching wall and base units with wooden beach block worktops, and there is the added benefit of a built-in matching breakfast/dining table, a perfect family hub or entertaining area. There is a rear vestibule and a further door into the office. Stairs lead up to a landing area with doors to the three bedrooms (two doubles) all benefitting from built in wardrobes for maximum comfort. There is also a three-piece quality bathroom.