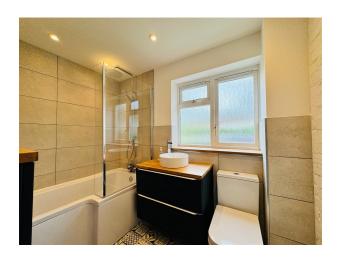

The three bedroom end of terrace family home with striking features, has been refurbished from top to bottom and offers flexible living accommodation, with ample space for entertaining.

Internally - The front door opens into the entrance porch with doors into the quality shower room with wc and there is open planned access into the front lounge which boasts wooden floor covering and exposed brick wall to the side creating a nice feature, this flows nicely to the kitchen/breakfast dining room at the rear. The kitchen boasts a wide range of matching wall and base units with wooden beach block worktops, and there is the added benefit of a built-in matching breakfast/dining table, a perfect family hub or entertaining area. There is a rear vestibule and a further door into the office. Stairs lead up to a landing area with doors to the three bedrooms (two doubles) all benefitting from built in wardrobes for maximum comfort. There is also a three-piece quality bathroom.