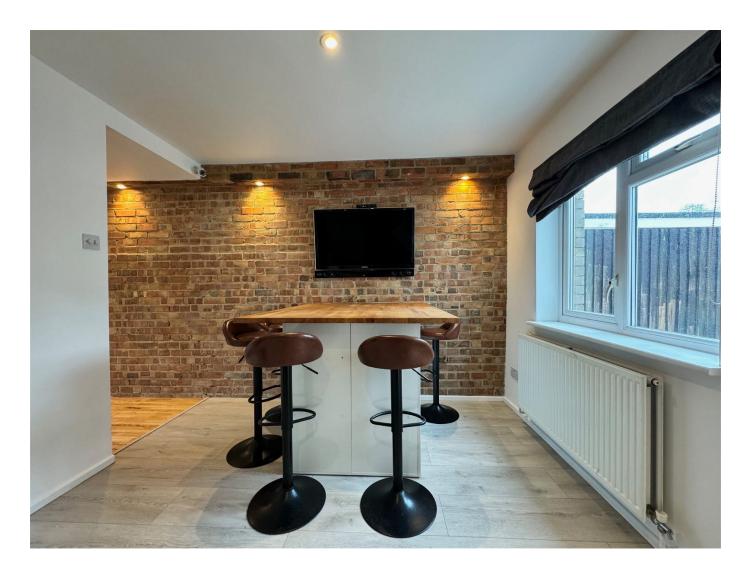

The three bedroom end of terrace family home with striking features, has been refurbished from top to bottom and offers flexible living accommodation, with ample space for entertaining.

Internally - The front door opens into the entrance porch with doors into the quality shower room with wc and there is open planned access into the front lounge which boasts wooden floor covering and exposed brick wall to the side creating a nice feature, this flows nicely to the kitchen/breakfast dining room at the rear. The kitchen boasts a wide range of matching wall and base units with wooden beach block worktops, and there is the added benefit of a built-in matching breakfast/dining table, a perfect family hub or entertaining area. There is a rear vestibule and a further door into the office. Stairs lead up to a landing area with doors to the three bedrooms (two doubles) all benefitting from built in wardrobes for maximum comfort. There is also a three-piece quality bathroom.