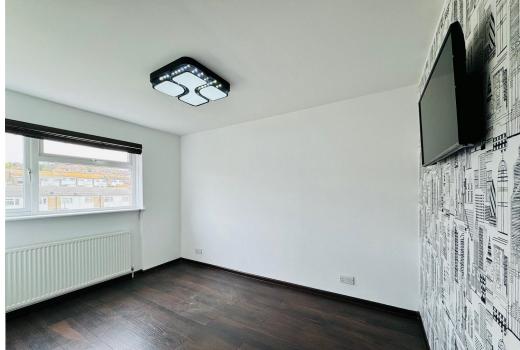

The three bedroom end of terrace family home with striking features, has been refurbished from top to bottom and offers flexible living accommodation, with ample space for entertaining.

Internally - The front door opens into the entrance porch with doors into the quality shower room with wc and there is open planned access into the front lounge which boasts wooden floor covering and exposed brick wall to the side creating a nice feature, this flows nicely to the kitchen/breakfast dining room at the rear. The kitchen boasts a wide range of matching wall and base units with wooden beach block worktops, and there is the added benefit of a built-in matching breakfast/dining table, a perfect family hub or entertaining area. There is a rear vestibule and a further door into the office. Stairs lead up to a landing area with doors to the three bedrooms (two doubles) all benefitting from built in wardrobes for maximum comfort. There is also a three-piece quality bathroom.