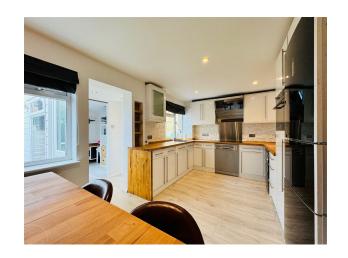

The three bedroom end of terrace family home with striking features, has been refurbished from top to bottom and offers flexible living accommodation, with ample space for entertaining.

Internally - The front door opens into the entrance porch with doors into the quality shower room with wc and there is open planned access into the front lounge which boasts wooden floor covering and exposed brick wall to the side creating a nice feature, this flows nicely to the kitchen/breakfast dining room at the rear. The kitchen boasts a wide range of matching wall and base units with wooden beach block worktops, and there is the added benefit of a built-in matching breakfast/dining table, a perfect family hub or entertaining area. There is a rear vestibule and a further door into the office. Stairs lead up to a landing area with doors to the three bedrooms (two doubles) all benefitting from built in wardrobes for maximum comfort. There is also a three-piece quality bathroom.