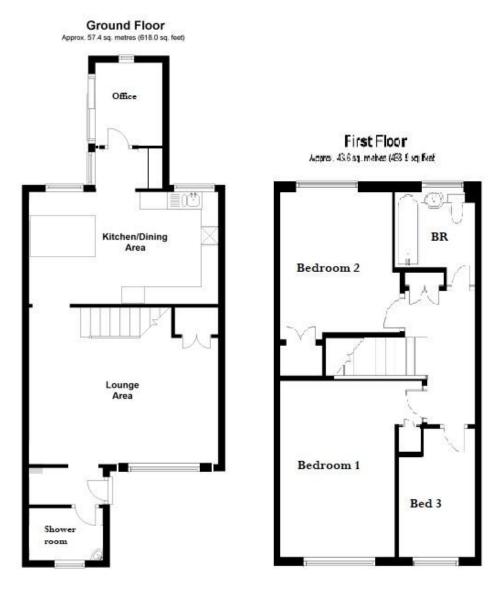

The three bedroom end of terrace family home with striking features, has been refurbished from top to bottom and offers flexible living accommodation, with ample space for entertaining.

Internally - The front door opens into the entrance porch with doors into the quality shower room with wc and there is open planned access into the front lounge which boasts wooden floor covering and exposed brick wall to the side creating a nice feature, this flows nicely to the kitchen/breakfast dining room at the rear. The kitchen boasts a wide range of matching wall and base units with wooden beach block worktops, and there is the added benefit of a built-in matching breakfast/dining table, a perfect family hub or entertaining area. There is a rear vestibule and a further door into the office. Stairs lead up to a landing area with doors to the three bedrooms (two doubles) all benefitting from built in wardrobes for maximum comfort. There is also a three-piece quality bathroom.