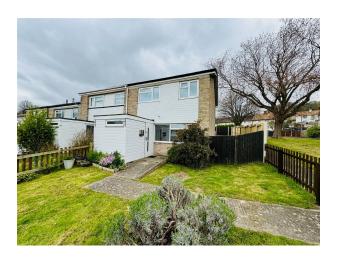

**Externally** - To the front is a large mainly laid to lawn garden with a path leading to the front door. The rear garden has both lawned and two patio seating areas and there is access to the residents parking.