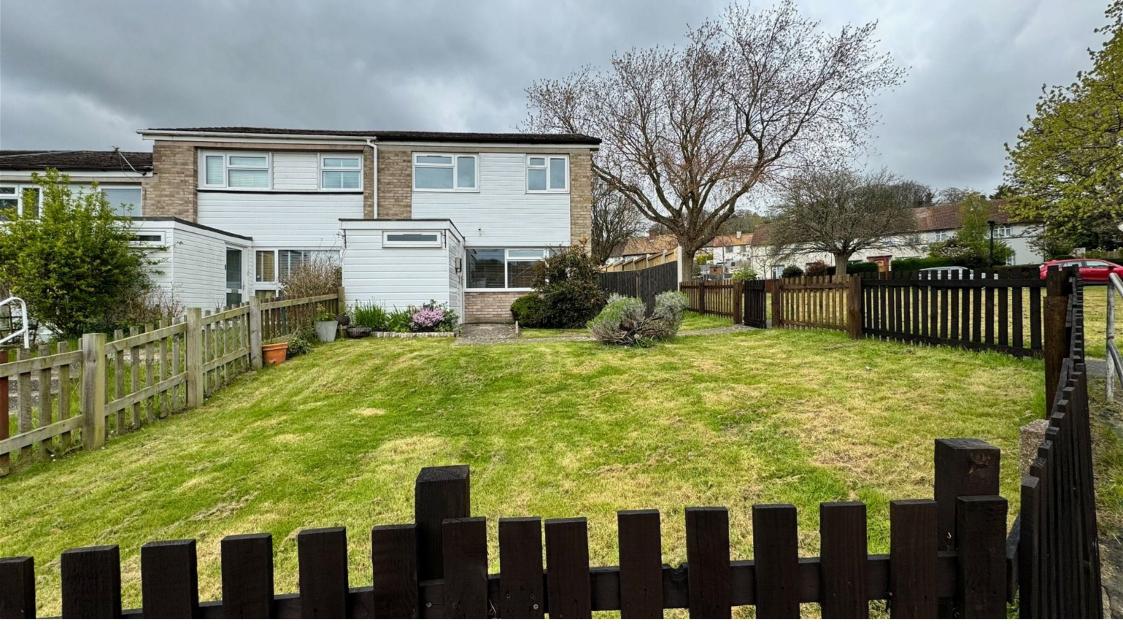

**Externally** - To the front is a large mainly laid to lawn garden with a path leading to the front door. The rear garden has both lawned and two patio seating areas and there is access to the residents parking.

\*On a particular note, a strip of land to side was recently purchased to make the garden larger, this comes with new fencing.