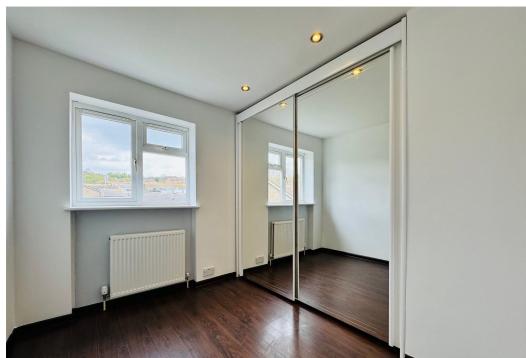

The three bedroom end of terrace family home with striking features, has been refurbished from top to bottom and offers flexible living accommodation, with ample space for entertaining.

Internally - The front door opens into the entrance porch with doors into the quality shower room with wc and there is open planned access into the front lounge which boasts wooden floor covering and exposed brick wall to the side creating a nice feature, this flows nicely to the kitchen/breakfast dining room at the rear. The kitchen boasts a wide range of matching wall and base units with wooden beach block worktops, and there is the added benefit of a built-in matching breakfast/dining table, a perfect family hub or entertaining area. There is a rear vestibule and a further door into the office. Stairs lead up to a landing area with doors to the three bedrooms (two doubles) all benefitting from built in wardrobes for maximum comfort. There is also a three-piece quality bathroom.