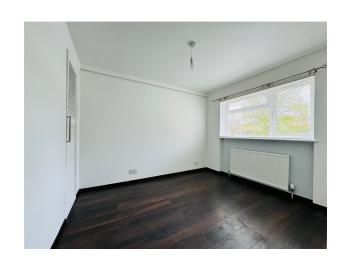

The three bedroom end of terrace family home with striking features, has been refurbished from top to bottom and offers flexible living accommodation, with ample space for entertaining.

Internally - The front door opens into the entrance porch with doors into the quality shower room with wc and there is open planned access into the front lounge which boasts wooden floor covering and exposed brick wall to the side creating a nice feature, this flows nicely to the kitchen/breakfast dining room at the rear. The kitchen boasts a wide range of matching wall and base units with wooden beach block worktops, and there is the added benefit of a built-in matching breakfast/dining table, a perfect family hub or entertaining area. There is a rear vestibule and a further door into the office. Stairs lead up to a landing area with doors to the three bedrooms (two doubles) all benefitting from built in wardrobes for maximum comfort. There is also a three-piece quality bathroom.