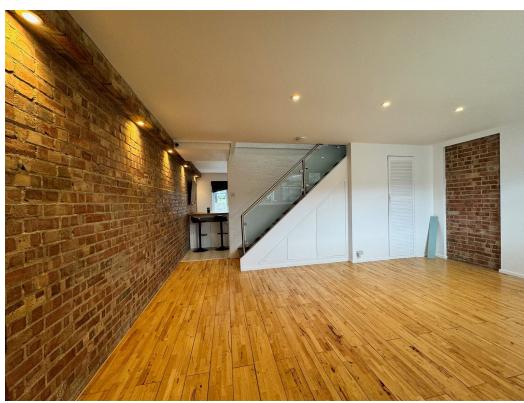

The three bedroom end of terrace family home with striking features, has been refurbished from top to bottom and offers flexible living accommodation, with ample space for entertaining.

Internally - The front door opens into the entrance porch with doors into the quality shower room with wc and there is open planned access into the front lounge which boasts wooden floor covering and exposed brick wall to the side creating a nice feature, this flows nicely to the kitchen/breakfast dining room at the rear. The kitchen boasts a wide range of matching wall and base units with wooden beach block worktops, and there is the added benefit of a built-in matching breakfast/dining table, a perfect family hub or entertaining area. There is a rear vestibule and a further door into the office. Stairs lead up to a landing area with doors to the three bedrooms (two doubles) all benefitting from built in wardrobes for maximum comfort. There is also a three-piece quality bathroom.