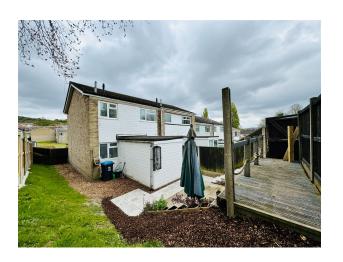

**Externally** - To the front is a large mainly laid to lawn garden with a path leading to the front door. The rear garden has both lawned and two patio seating areas and there is access to the residents parking.

\*On a particular note, a strip of land to side was recently purchased to make the garden larger, this comes with new fencing.