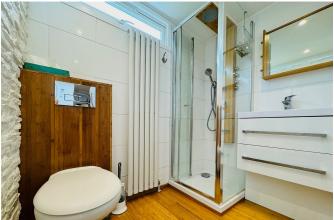

The three bedroom end of terrace family home with striking features, has been refurbished from top to bottom and offers flexible living accommodation, with ample space for entertaining.

Internally - The front door opens into the entrance porch with doors into the quality shower room with wc and there is open planned access into the front lounge which boasts wooden floor covering and exposed brick wall to the side creating a nice feature, this flows nicely to the kitchen/breakfast dining room at the rear. The kitchen boasts a wide range of matching wall and base units with wooden beach block worktops, and there is the added benefit of a built-in matching breakfast/dining table, a perfect family hub or entertaining area. There is a rear vestibule and a further door into the office. Stairs lead up to a landing area with doors to the three bedrooms (two doubles) all benefitting from built in wardrobes for maximum comfort. There is also a three-piece quality bathroom.