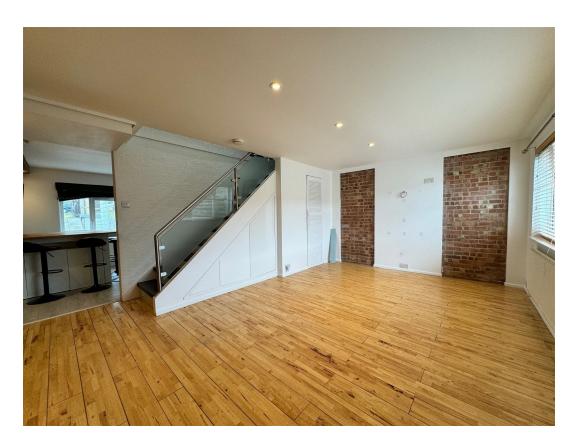

The three bedroom end of terrace family home with striking features, has been refurbished from top to bottom and offers flexible living accommodation, with ample space for entertaining.

Internally - The front door opens into the entrance porch with doors into the quality shower room with wc and there is open planned access into the front lounge which boasts wooden floor covering and exposed brick wall to the side creating a nice feature, this flows nicely to the kitchen/breakfast dining room at the rear. The kitchen boasts a wide range of matching wall and base units with wooden beach block worktops, and there is the added benefit of a built-in matching breakfast/dining table, a perfect family hub or entertaining area. There is a rear vestibule and a further door into the office. Stairs lead up to a landing area with doors to the three bedrooms (two doubles) all benefitting from built in wardrobes for maximum comfort. There is also a three-piece quality bathroom.