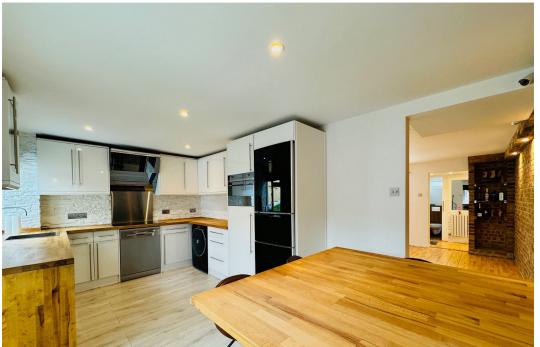

The three bedroom end of terrace family home with striking features, has been refurbished from top to bottom and offers flexible living accommodation, with ample space for entertaining.

Internally - The front door opens into the entrance porch with doors into the quality shower room with wc and there is open planned access into the front lounge which boasts wooden floor covering and exposed brick wall to the side creating a nice feature, this flows nicely to the kitchen/breakfast dining room at the rear. The kitchen boasts a wide range of matching wall and base units with wooden beach block worktops, and there is the added benefit of a built-in matching breakfast/dining table, a perfect family hub or entertaining area. There is a rear vestibule and a further door into the office. Stairs lead up to a landing area with doors to the three bedrooms (two doubles) all benefitting from built in wardrobes for maximum comfort. There is also a three-piece quality bathroom.