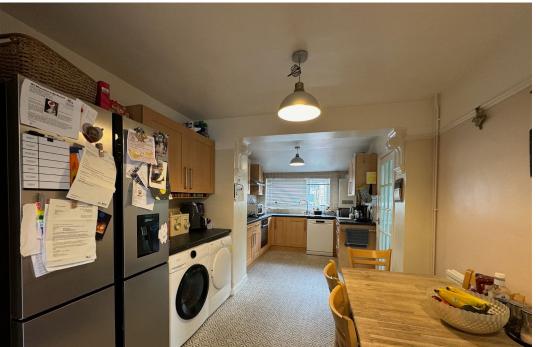

**Internally** - There is a entrance hall with doors leading into the lounge at the front, a further door takes you into the kitchen/dining room, which is a generous size room, a good central family hub or perfect area for entertaining. There is handy downstairs WC and door out to the gardens. Off the dining area is a versatile third bedroom or room that could be a perfect study/hobby room too. Upstairs there is a family bathroom and two double bedrooms. The master is at the front and comes with built in quality wardrobes and fantastic views across Dover.