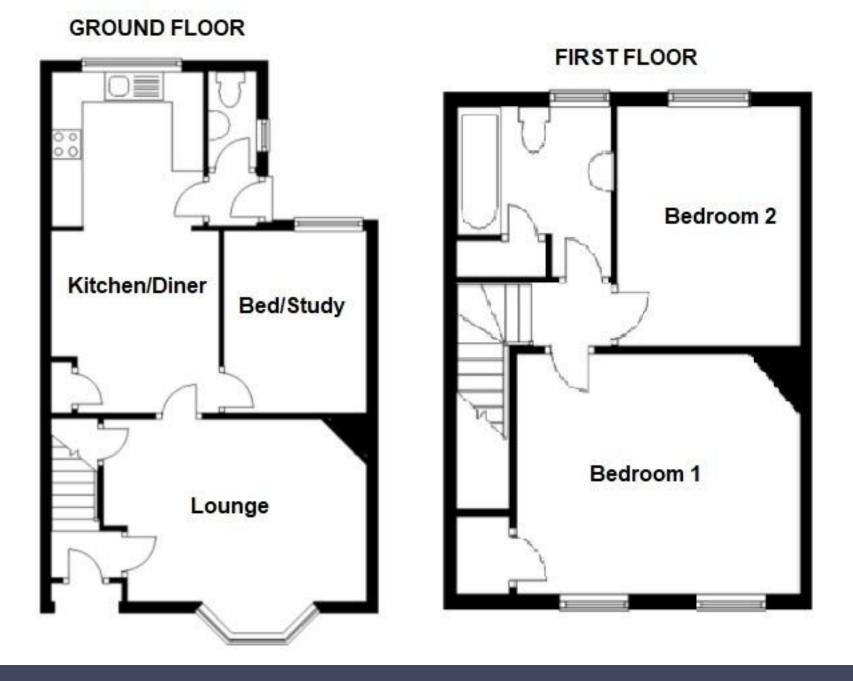

**Internally** - There is a entrance hall with doors leading into the lounge at the front, a further door takes you into the kitchen/dining room, which is a generous size room, a good central family hub or perfect area for entertaining. There is handy downstairs WC and door out to the gardens. Off the dining area is a versatile third bedroom or room that could be a perfect study/hobby room too. Upstairs there is a family bathroom and two double bedrooms. The master is at the front and comes with built in quality wardrobes and fantastic views across Dover.