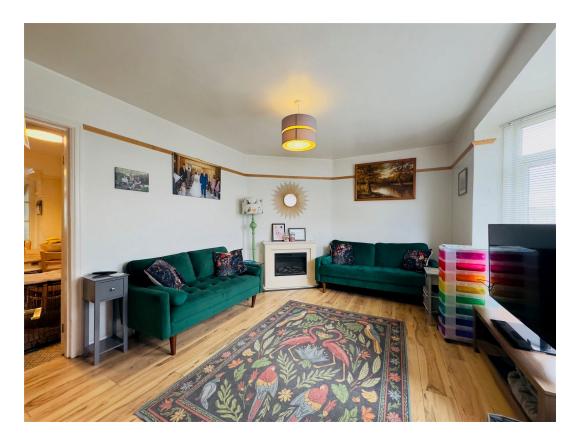

**Internally** - There is a entrance hall with doors leading into the lounge at the front, a further door takes you into the kitchen/dining room, which is a generous size room, a good central family hub or perfect area for entertaining. There is handy downstairs WC and door out to the gardens. Off the dining area is a versatile third bedroom or room that could be a perfect study/hobby room too. Upstairs there is a family bathroom and two double bedrooms. The master is at the front and comes with built in quality wardrobes and fantastic views across Dover.