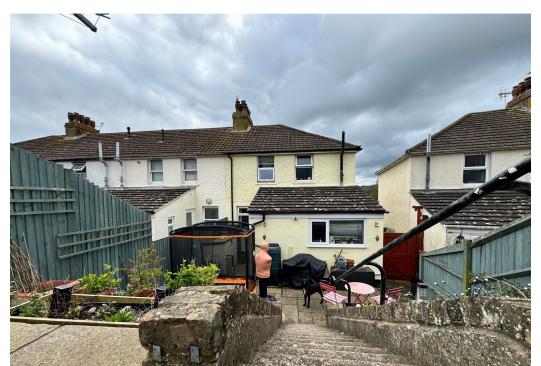

**Outside -** The rear garden was recently landscaped with attractive brick built terracing. The ground has a large sandstone laid patio area with steps up to another stone patio seating area, which takes on the full advantage of the hilly views. Also comes with a large timber storage shed and rear and side access.