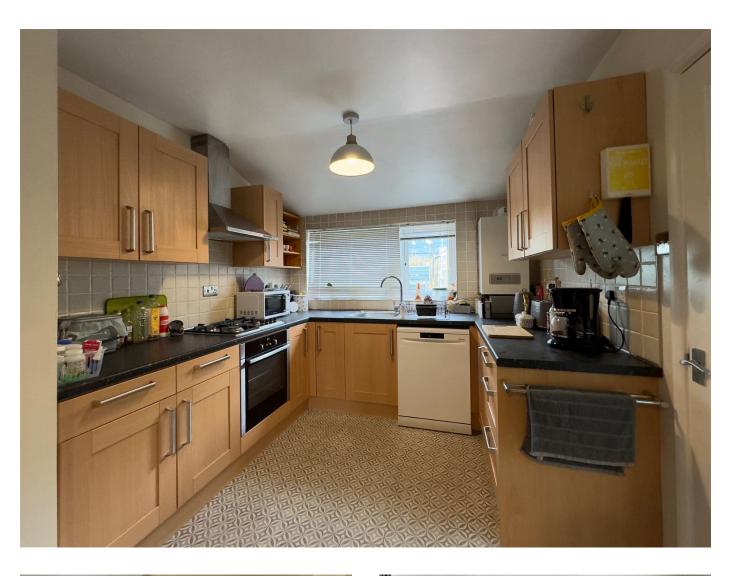

**Internally** - There is a entrance hall with doors leading into the lounge at the front, a further door takes you into the kitchen/dining room, which is a generous size room, a good central family hub or perfect area for entertaining. There is handy downstairs WC and door out to the gardens. Off the dining area is a versatile third bedroom or room that could be a perfect study/hobby room too. Upstairs there is a family bathroom and two double bedrooms. The master is at the front and comes with built in quality wardrobes and fantastic views across Dover.