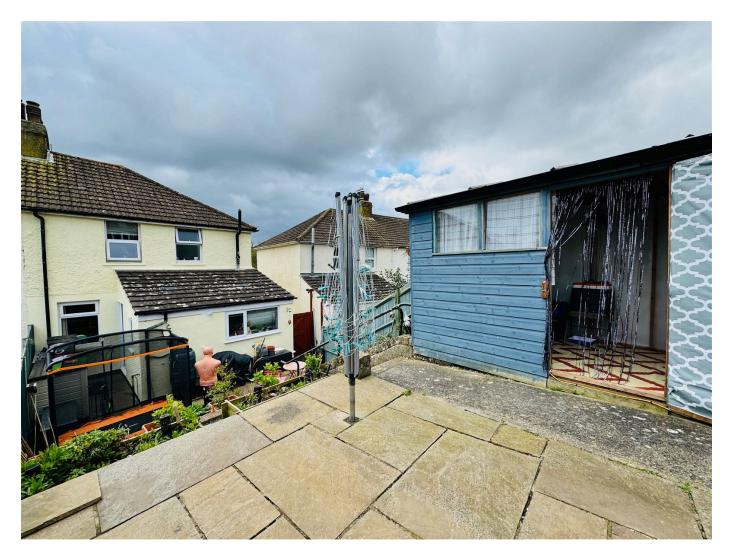

**Outside -** The rear garden was recently landscaped with attractive brick built terracing. The ground has a large sandstone laid patio area with steps up to another stone patio seating area, which takes on the full advantage of the hilly views. Also comes with a large timber storage shed and rear and side access.