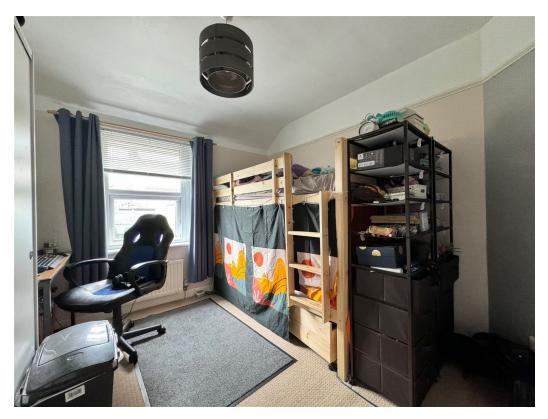

**Internally** - There is a entrance hall with doors leading into the lounge at the front, a further door takes you into the kitchen/dining room, which is a generous size room, a good central family hub or perfect area for entertaining. There is handy downstairs WC and door out to the gardens. Off the dining area is a versatile third bedroom or room that could be a perfect study/hobby room too. Upstairs there is a family bathroom and two double bedrooms. The master is at the front and comes with built in quality wardrobes and fantastic views across Dover.