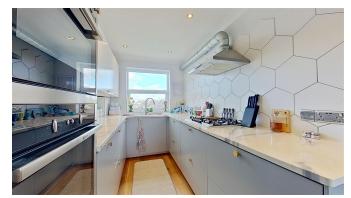

**Internally** - The internal space has been re-modelled and benefits from an abundance of natural light and is of a modern contemporary design with additional benefits to include wood flooring, gas central heating and quality fixures and fittings.

The accommodation comprises of a hallway that is open planned to the living areas and doors lead to the principal bedroom at the rear with floor to ceiling fitted wardrobes, and a second double bedroom located to the front. The hallway gives access to two generous sized storage cupboards, and the open plan 34ft kitchen/dining and reception room. The kitchen is a bespoke design, ample floor and wall mounted cabinets, with integrated appliances. The bathroom is a quality three-piece suite with overhead shower over the bath.