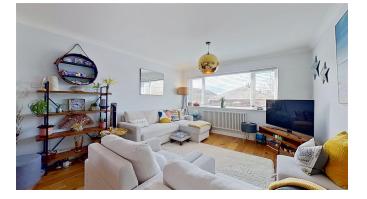

**Internally** - The internal space has been re-modelled and benefits from an abundance of natural light and is of a modern contemporary design with additional benefits to include wood flooring, gas central heating and quality fixures and fittings.

The accommodation comprises of a hallway that is open planned to the living areas and doors lead to the principal bedroom at the rear with floor to ceiling fitted wardrobes, and a second double bedroom located to the front. The hallway gives access to two generous sized storage cupboards, and the open plan 34ft kitchen/dining and reception room. The kitchen is a bespoke design, ample floor and wall mounted cabinets, with integrated appliances. The bathroom is a quality three-piece suite with overhead shower over the bath.