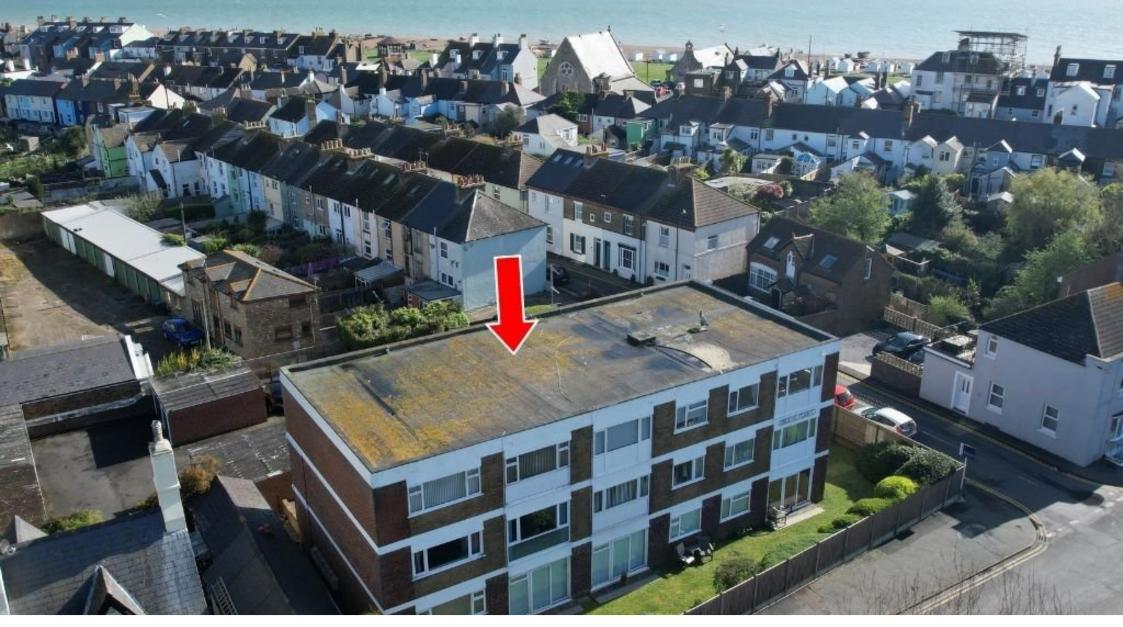

6, Wolfe Court Canada Road, Walmer

#### Guide price £250,000 to £260,000 - No Chain

Situated in an attractive gated development less than a 5-minute walk to the seafront and bandstand at Walmer is this beautifully presented top floor apartment, that feels like a penthouse, with lavish communal gardens, and benefitting from a garage, parking, and a share of the freehold with a long 947-year lease. The property will surely attract a variety of purchasers from those looking for a holiday home or quite simply a lovely property to relax and enjoy. **Please quote reference DM0223** 