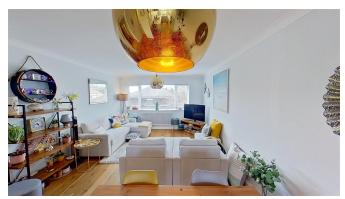

**Internally** - The internal space has been re-modelled and benefits from an abundance of natural light and is of a modern contemporary design with additional benefits to include wood flooring, gas central heating and quality fixures and fittings.

The accommodation comprises of a hallway that is open planned to the living areas and doors lead to the principal bedroom at the rear with floor to ceiling fitted wardrobes, and a second double bedroom located to the front. The hallway gives access to two generous sized storage cupboards, and the open plan 34ft kitchen/dining and reception room. The kitchen is a bespoke design, ample floor and wall mounted cabinets, with integrated appliances. The bathroom is a quality three-piece suite with overhead shower over the bath.