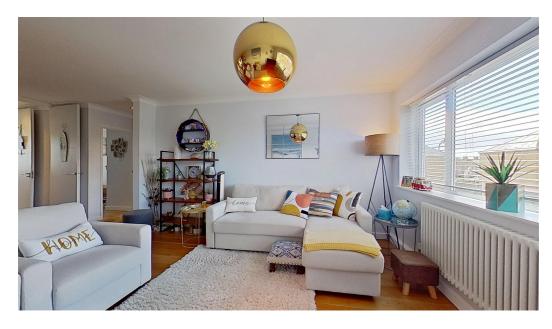

**Internally** - The internal space has been re-modelled and benefits from an abundance of natural light and is of a modern contemporary design with additional benefits to include wood flooring, gas central heating and quality fixures and fittings.

The accommodation comprises of a hallway that is open planned to the living areas and doors lead to the principal bedroom at the rear with floor to ceiling fitted wardrobes, and a second double bedroom located to the front. The hallway gives access to two generous sized storage cupboards, and the open plan 34ft kitchen/dining and reception room. The kitchen is a bespoke design, ample floor and wall mounted cabinets, with integrated appliances. The bathroom is a quality three-piece suite with overhead shower over the bath.