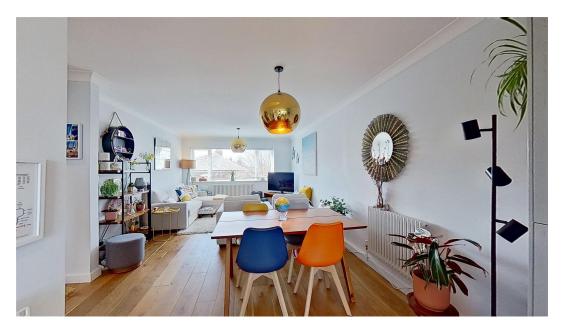

**Internally** - The internal space has been re-modelled and benefits from an abundance of natural light and is of a modern contemporary design with additional benefits to include wood flooring, gas central heating and quality fixures and fittings.

The accommodation comprises of a hallway that is open planned to the living areas and doors lead to the principal bedroom at the rear with floor to ceiling fitted wardrobes, and a second double bedroom located to the front. The hallway gives access to two generous sized storage cupboards, and the open plan 34ft kitchen/dining and reception room. The kitchen is a bespoke design, ample floor and wall mounted cabinets, with integrated appliances. The bathroom is a quality three-piece suite with overhead shower over the bath.