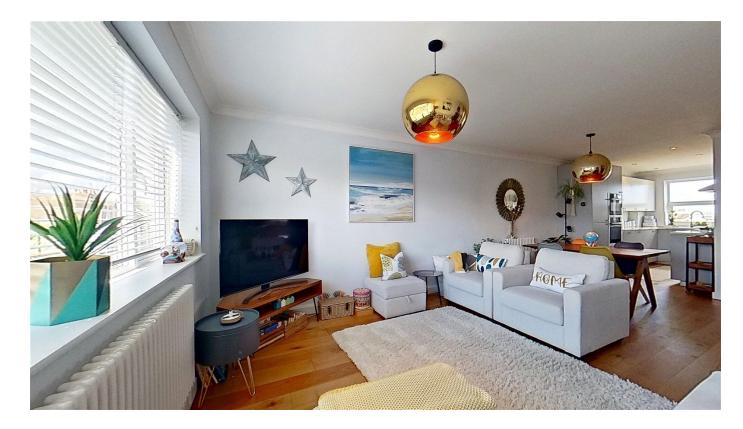

**Internally** - The internal space has been re-modelled and benefits from an abundance of natural light and is of a modern contemporary design with additional benefits to include wood flooring, gas central heating and quality fixures and fittings.

The accommodation comprises of a hallway that is open planned to the living areas and doors lead to the principal bedroom at the rear with floor to ceiling fitted wardrobes, and a second double bedroom located to the front. The hallway gives access to two generous sized storage cupboards, and the open plan 34ft kitchen/dining and reception room. The kitchen is a bespoke design, ample floor and wall mounted cabinets, with integrated appliances. The bathroom is a quality three-piece suite with overhead shower over the bath.