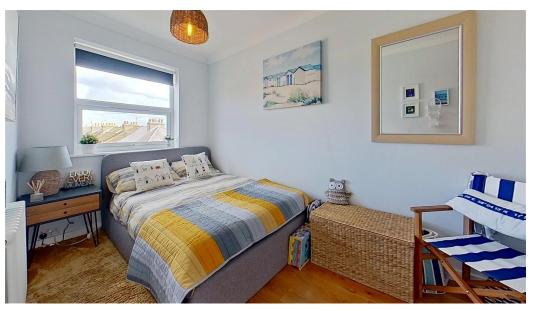

The accommodation comprises of a hallway that is open planned to the living areas and doors lead to the principal bedroom at the rear with floor to ceiling fitted wardrobes, and a second double bedroom located to the front. The hallway gives access to two generous sized storage cupboards, and the open plan 34ft kitchen/dining and reception room. The kitchen is a bespoke design, ample floor and wall mounted cabinets, with integrated appliances. The bathroom is a quality three-piece suite with overhead shower over the bath.