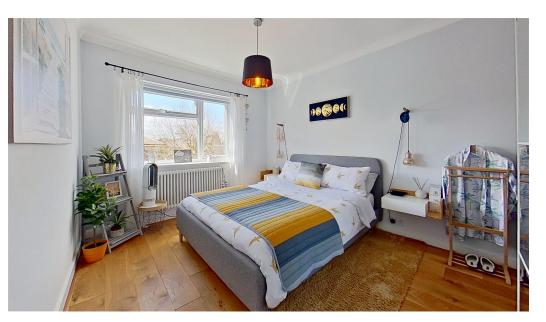

**Internally** - The internal space has been re-modelled and benefits from an abundance of natural light and is of a modern contemporary design with additional benefits to include wood flooring, gas central heating and quality fixures and fittings.

The accommodation comprises of a hallway that is open planned to the living areas and doors lead to the principal bedroom at the rear with floor to ceiling fitted wardrobes, and a second double bedroom located to the front. The hallway gives access to two generous sized storage cupboards, and the open plan 34ft kitchen/dining and reception room. The kitchen is a bespoke design, ample floor and wall mounted cabinets, with integrated appliances. The bathroom is a quality three-piece suite with overhead shower over the bath.