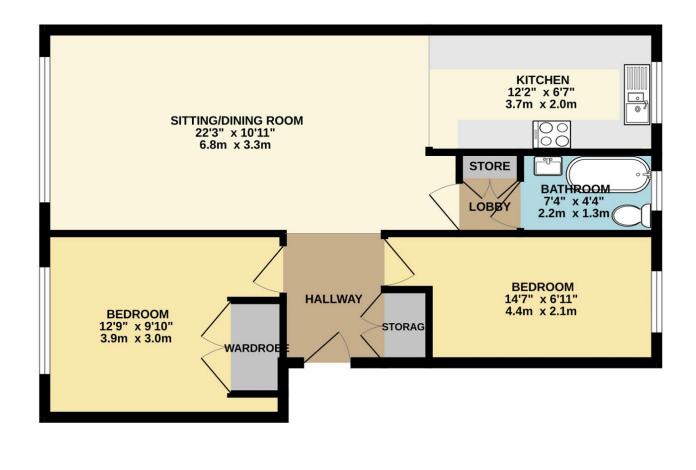

The accommodation comprises of a hallway that is open planned to the living areas and doors lead to the principal bedroom at the rear with floor to ceiling fitted wardrobes, and a second double bedroom located to the front. The hallway gives access to two generous sized storage cupboards, and the open plan 34ft kitchen/dining and reception room. The kitchen is a bespoke design, ample floor and wall mounted cabinets, with integrated appliances. The bathroom is a quality three-piece suite with overhead shower over the bath.

#### GROUND FLOOR 623 sq.ft. (57.8 sq.m.) approx.

TOTAL FLOOR AREA: 623 sq.ft. (57.8 sq.m.) approx. Whilst every attempt has been made to ensure the accuracy of the floorplan contained here, measurements of doors, windows, rooms and any other items are approximate and no responsibility is taken for any error, omission or mis-statement. This plan is for illustrative purposes only and should be used as such by any prospective purchaser. The services, systems and appliances shown have not been tested as no on guarantee as to their operability or efficiency can be given. Made with Metropix '2024'