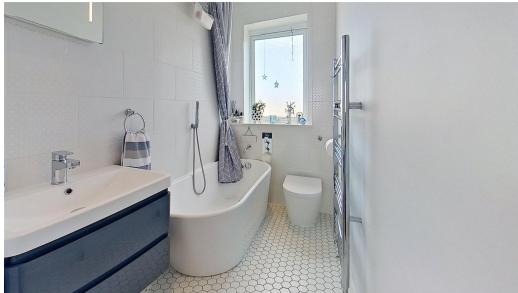

The accommodation comprises of a hallway that is open planned to the living areas and doors lead to the principal bedroom at the rear with floor to ceiling fitted wardrobes, and a second double bedroom located to the front. The hallway gives access to two generous sized storage cupboards, and the open plan 34ft kitchen/dining and reception room. The kitchen is a bespoke design, ample floor and wall mounted cabinets, with integrated appliances. The bathroom is a quality three-piece suite with overhead shower over the bath.