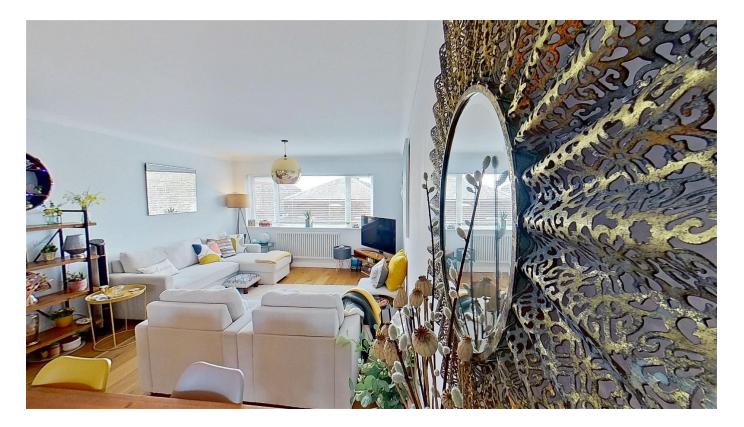

**Internally** - The internal space has been re-modelled and benefits from an abundance of natural light and is of a modern contemporary design with additional benefits to include wood flooring, gas central heating and quality fixures and fittings.

The accommodation comprises of a hallway that is open planned to the living areas and doors lead to the principal bedroom at the rear with floor to ceiling fitted wardrobes, and a second double bedroom located to the front. The hallway gives access to two generous sized storage cupboards, and the open plan 34ft kitchen/dining and reception room. The kitchen is a bespoke design, ample floor and wall mounted cabinets, with integrated appliances. The bathroom is a quality three-piece suite with overhead shower over the bath.