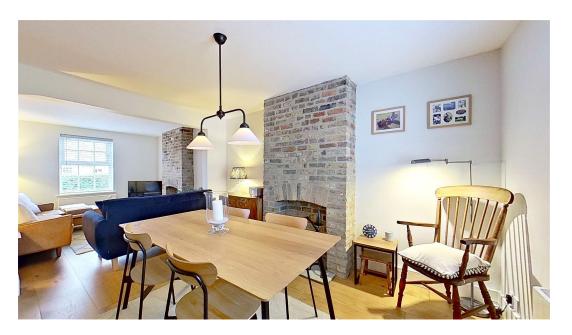

A superb house with contemporary and period features that provide a spacious practical two-level layout, including good separation of living areas for maximum entertaining comfort.

Internally there is a welcoming hall with access to the dining room and open planned lounge with its feature fireplace. The dining room is an ideal heart and hub of the home with great entertaining space. The fabulous designed quality kitchen is located to the rear and flows nicely to a utilty area. Upstairs, to the first floor are two double bedrooms, both bedrooms retaining period fireplaces. There is recently installed quality shower room, which is a very generous sized room..