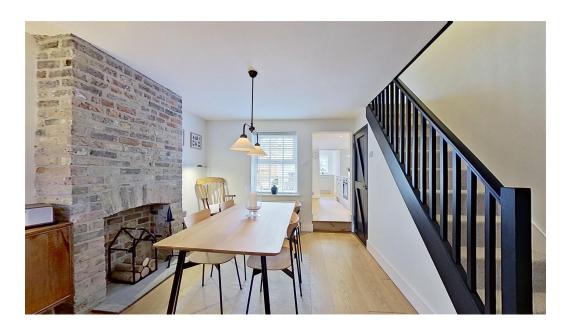

A superb house with contemporary and period features that provide a spacious practical two-level layout, including good separation of living areas for maximum entertaining comfort.

Internally there is a welcoming hall with access to the dining room and open planned lounge with its feature fireplace. The dining room is an ideal heart and hub of the home with great entertaining space. The fabulous designed quality kitchen is located to the rear and flows nicely to a utilty area. Upstairs, to the first floor are two double bedrooms, both bedrooms retaining period fireplaces. There is recently installed quality shower room, which is a very generous sized room..