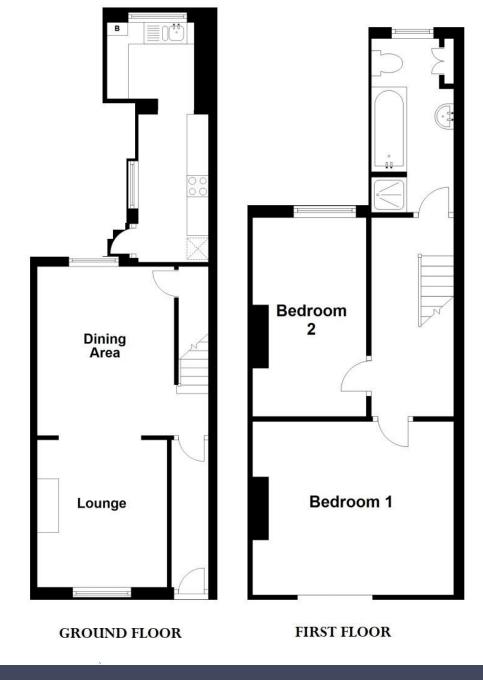

A superb house with contemporary and period features that provide a spacious practical two-level layout, including good separation of living areas for maximum entertaining comfort.

Internally there is a welcoming hall with access to the dining room and open planned lounge with its feature fireplace. The dining room is an ideal heart and hub of the home with great entertaining space. The fabulous designed quality kitchen is located to the rear and flows nicely to a utilty area. Upstairs, to the first floor are two double bedrooms, both bedrooms retaining period fireplaces. There is recently installed quality shower room, which is a very generous sized room..