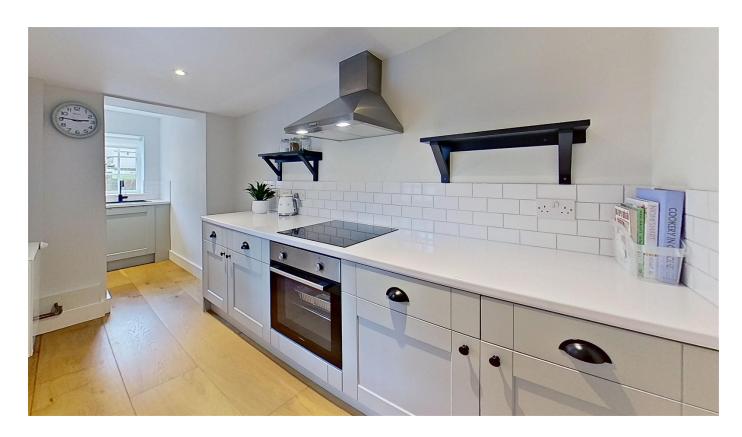

A superb house with contemporary and period features that provide a spacious practical two-level layout, including good separation of living areas for maximum entertaining comfort.

Internally there is a welcoming hall with access to the dining room and open planned lounge with its feature fireplace. The dining room is an ideal heart and hub of the home with great entertaining space. The fabulous designed quality kitchen is located to the rear and flows nicely to a utilty area. Upstairs, to the first floor are two double bedrooms, both bedrooms retaining period fireplaces. There is recently installed quality shower room, which is a very generous sized room..