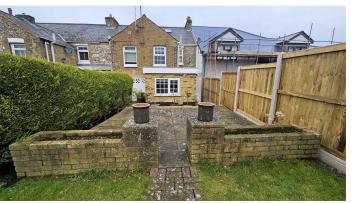

**Externally**, the property is further enhanced by a large private rear garden which is accessed via the kitchen, it is mainly laid to lawn and bosats a large patio seating area.

Garage, driveway and plot The added benefit of owning this property is the garage and driveway with parking for upto 3 vehicles,, which is a major asset being that parking comes at a premium in this area. Behind the garage is a side gate that takes you to a large plot measuring approximately 60" x 60" which could serve a number of uses.