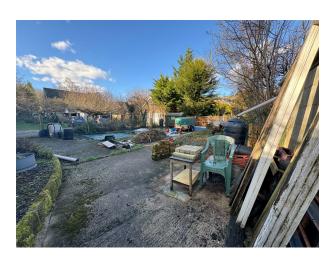

**Externally**, the property is further enhanced by a large private rear garden which is accessed via the kitchen, it is mainly laid to lawn and bosats a large patio seating area.

Garage, driveway and plot The added benefit of owning this property is the garage and driveway with parking for upto 3 vehicles,, which is a major asset being that parking comes at a premium in this area. Behind the garage is a side gate that takes you to a large plot measuring approximately 60" x 60" which could serve a number of uses.