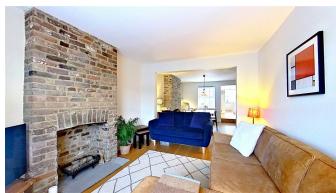

A superb house with contemporary and period features that provide a spacious practical two-level layout, including good separation of living areas for maximum entertaining comfort.

Internally there is a welcoming hall with access to the dining room and open planned lounge with its feature fireplace. The dining room is an ideal heart and hub of the home with great entertaining space. The fabulous designed quality kitchen is located to the rear and flows nicely to a utilty area. Upstairs, to the first floor are two double bedrooms, both bedrooms retaining period fireplaces. There is recently installed quality shower room, which is a very generous sized room..