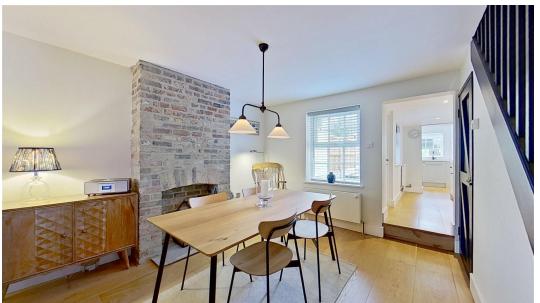

A superb house with contemporary and period features that provide a spacious practical two-level layout, including good separation of living areas for maximum entertaining comfort.

Internally there is a welcoming hall with access to the dining room and open planned lounge with its feature fireplace. The dining room is an ideal heart and hub of the home with great entertaining space. The fabulous designed quality kitchen is located to the rear and flows nicely to a utilty area. Upstairs, to the first floor are two double bedrooms, both bedrooms retaining period fireplaces. There is recently installed quality shower room, which is a very generous sized room..