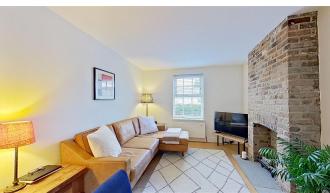

A superb house with contemporary and period features that provide a spacious practical two-level layout, including good separation of living areas for maximum entertaining comfort.

Internally there is a welcoming hall with access to the dining room and open planned lounge with its feature fireplace. The dining room is an ideal heart and hub of the home with great entertaining space. The fabulous designed quality kitchen is located to the rear and flows nicely to a utilty area. Upstairs, to the first floor are two double bedrooms, both bedrooms retaining period fireplaces. There is recently installed quality shower room, which is a very generous sized room..