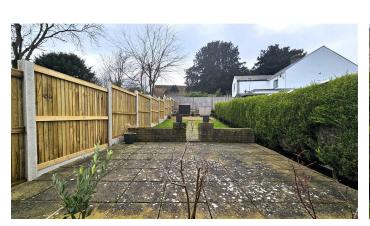

**Externally**, the property is further enhanced by a large private rear garden which is accessed via the kitchen, it is mainly laid to lawn and bosats a large patio seating area.

Garage, driveway and plot The added benefit of owning this property is the garage and driveway with parking for upto 3 vehicles,, which is a major asset being that parking comes at a premium in this area. Behind the garage is a side gate that takes you to a large plot measuring approximately 60" x 60" which could serve a number of uses.