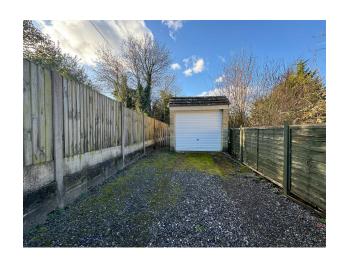

**Externally**, the property is further enhanced by a large private rear garden which is accessed via the kitchen, it is mainly laid to lawn and bosats a large patio seating area.

Garage, driveway and plot The added benefit of owning this property is the garage and driveway with parking for upto 3 vehicles,, which is a major asset being that parking comes at a premium in this area. Behind the garage is a side gate that takes you to a large plot measuring approximately 60" x 60" which could serve a number of uses.