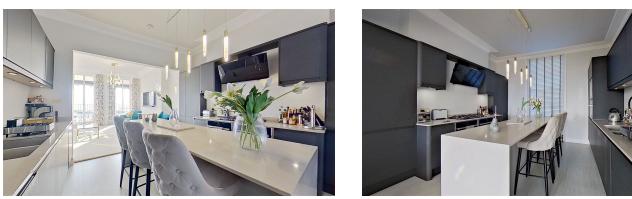

The interior of the property has been thoughtfully redesigned and meticulously refurbished to combine the charm of the past, with the stylish comforts of modern living.

The main accommodation is found over the upper three levels, has been sensitively restored in recent years providing a sophisticated lifestyle with a combination of expert contemporary design and elegant period proportions. Off the half landing is a utility and WC. The first level boasting an impressive front lounge with doors opening onto its full width balcony enjoying the direct Royal harbour views, this generous sized room flows into the design led kitchen, offering great entertaining space.