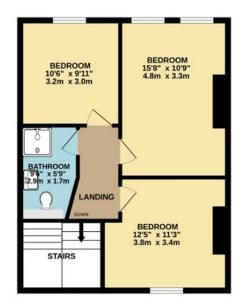

Delicate decoration and custom-made fittings continue throughout the home. A further half landing leads to the family bathroom and the second floor boasting the luxury bathroom and master bedroom suite with picture perfect vista. The top floor boasts a further three bedrooms and there is additional quality shower room. The home also has the added benefit of two single garages which are underneath the coach house.