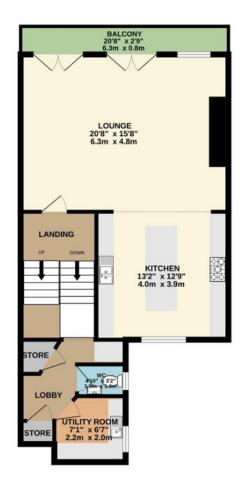

The interior of the property has been thoughtfully redesigned and meticulously refurbished to combine the charm of the past, with the stylish comforts of modern living.

The main accommodation is found over the upper three levels, has been sensitively restored in recent years providing a sophisticated lifestyle with a combination of expert contemporary design and elegant period proportions. Off the half landing is a utility and WC. The first level boasting an impressive front lounge with doors opening onto its full width balcony enjoying the direct Royal harbour views, this generous sized room flows into the design led kitchen, offering great entertaining space.

**Flat** - The stylish generous sized flat again is access via the rear of the home and heasts a kitchen dining room lounge bedroom and

TOTAL FLOOR AREA : 1994 sq.ft. (185.3 sq.m.) approx.

Whilst every attempt has been made to ensure the accuracy of the floorplan contained here, measurements of doors, windows, rooms and any other items are approximate and no responsibility is taken for any error, omission or mis-statement. This plan is for illustrative purposes only and should be used as such by any prospective purchaser. The services, systems and appliances shown have not been tested and no guarantee as to their operability or efficiency can be given. Made with Metropix ©2024