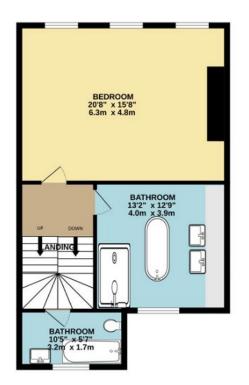

Delicate decoration and custom-made fittings continue throughout the home. A further half landing leads to the family bathroom and the second floor boasting the luxury bathroom and master bedroom suite with picture perfect vista. The top floor boasts a further three bedrooms and there is additional quality shower room. The home also has the added benefit of two single garages which are underneath the coach house.