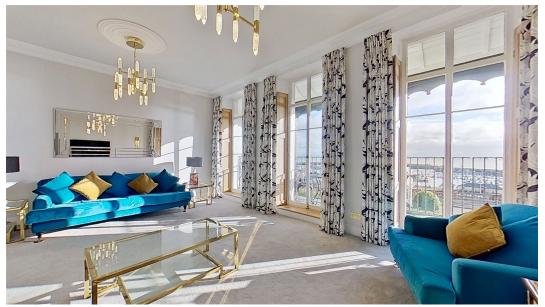

The interior of the property has been thoughtfully redesigned and meticulously refurbished to combine the charm of the past, with the stylish comforts of modern living.

The main accommodation is found over the upper three levels, has been sensitively restored in recent years providing a sophisticated lifestyle with a combination of expert contemporary design and elegant period proportions. Off the half landing is a utility and WC. The first level boasting an impressive front lounge with doors opening onto its full width balcony enjoying the direct Royal harbour views, this generous sized room flows into the design led kitchen, offering great entertaining space.

Delicate decoration and custom-made fittings continue throughout the home. A further half landing leads to the family bathroom and the second floor boasting the luxury bathroom and master bedroom suite with picture perfect vista. The top floor boasts a further three bedrooms and there is additional quality shower room. The home also has the added benefit of two single garages which are underneath the coach house.