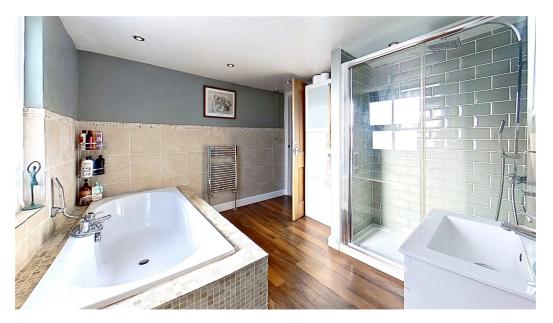

A staircase takes you up to the first-floor landing area with two double bedrooms and a smaller third, the family bathroom is a quality four-piece suite, complete with bath and shower cubicle. A further staircase takes you up to a loft extension that boasts a further bedroom, a shower room and a landing that works well as a small study area.