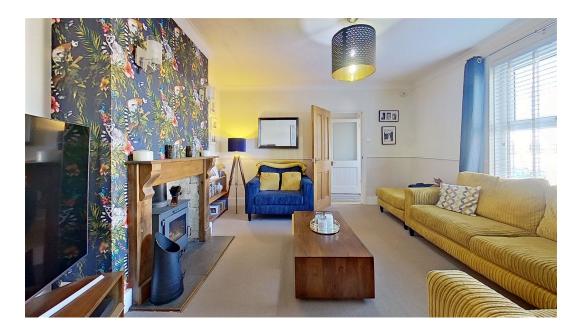

**Property** - The current owners have loved home from day one and have made vast improvements over the years, whilst maintaining the feeling of a lovely property for any future family or couples. The interior includes a hall with doors into a front lounge complete with log burner. To the rear is a separate good size dining room with feature fireplace, lending itself to a perfect family hub. This room flows into the generous size well-appointed kitchen at the rear, which has a generous number of units and appliances, doors lead out to the rear patio. Also off the dining room is the handy conservatory.