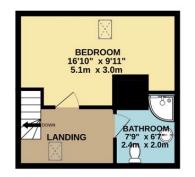

A staircase takes you up to the first-floor landing area with two double bedrooms and a smaller third, the family bathroom is a quality four-piece suite, complete with bath and shower cubicle. A further staircase takes you up to a loft extension that boasts a further bedroom, a shower room and a landing that works well as a small study area.

TOTAL FLOOR AREA : 1512 sq.ft. (140.5 sq.m.) approx.

Whilst every attempt has been made to ensure the accuracy of the floorplan contained here, measurements of doors, windows, rooms and any other items are approximate and no responsibility is taken for any error, omission or mis-statement. This plan is for illustrative purposes only and should be used as such by any prospective purchaser. The services, systems and appliances shown have not been tested and no guarantee as to their operability or efficiency can be given. Made with Metropik e2024