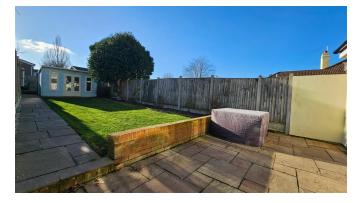

**Outside:** The rear garden is mainly laid to lawn with patio seating area for enjoying al fresco dining in the summer months with a matching path that leads to the fully equipped studio/cabin (3m x 4m). The rear of the studio and access via Wilmott Place is the added benefit of a detached single garage.