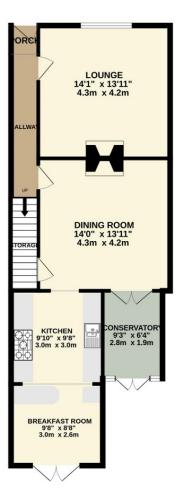

**Property** - The current owners have loved home from day one and have made vast improvements over the years, whilst maintaining the feeling of a lovely property for any future family or couples. The interior includes a hall with doors into a front lounge complete with log burner. To the rear is a separate good size dining room with feature fireplace, lending itself to a perfect family hub. This room flows into the generous size well-appointed kitchen at the rear, which has a generous number of units and appliances, doors lead out to the rear patio. Also off the dining room is the handy conservatory.

TOTAL FLOOR AREA : 1512 sq.ft. (140.5 sq.m.) approx.

Whilst every attempt has been made to ensure the accuracy of the floorplan contained here, measurements of doors, windows, rooms and any other items are approximate and no responsibility is taken for any error, omission or mis-statement. This plan is for illustrative purposes only and should be used as such by any prospective purchaser. The services, systems and appliances shown have not been tested and no guarantee as to their operability or efficiency can be given. Made with Metropik e2024