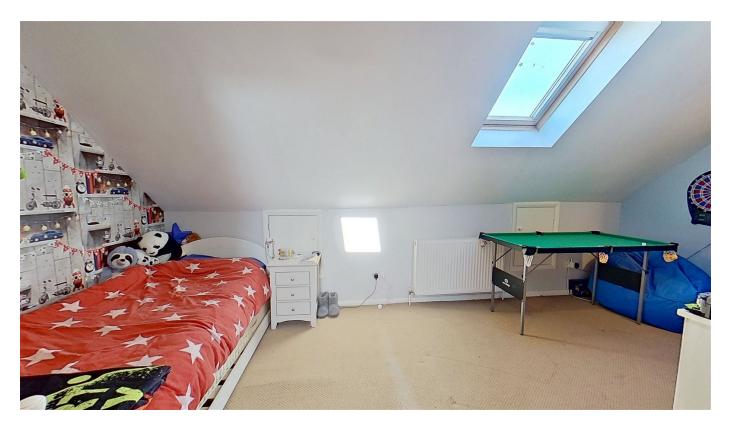

A staircase takes you up to the first-floor landing area with two double bedrooms and a smaller third, the family bathroom is a quality four-piece suite, complete with bath and shower cubicle. A further staircase takes you up to a loft extension that boasts a further bedroom, a shower room and a landing that works well as a small study area.