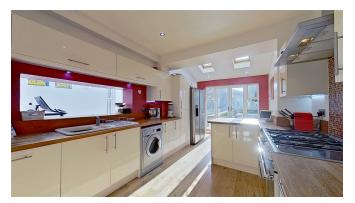

**Property** - The current owners have loved home from day one and have made vast improvements over the years, whilst maintaining the feeling of a lovely property for any future family or couples. The interior includes a hall with doors into a front lounge complete with log burner. To the rear is a separate good size dining room with feature fireplace, lending itself to a perfect family hub. This room flows into the generous size well-appointed kitchen at the rear, which has a generous number of units and appliances, doors lead out to the rear patio. Also off the dining room is the handy conservatory.