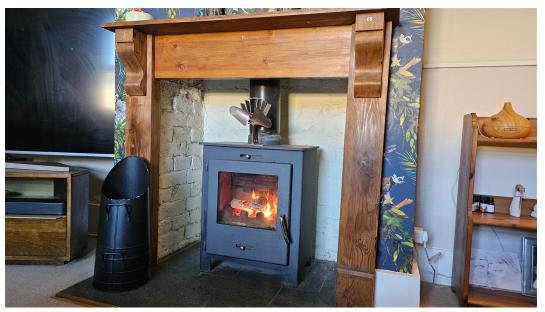

**Property** - The current owners have loved home from day one and have made vast improvements over the years, whilst maintaining the feeling of a lovely property for any future family or couples. The interior includes a hall with doors into a front lounge complete with log burner. To the rear is a separate good size dining room with feature fireplace, lending itself to a perfect family hub. This room flows into the generous size well-appointed kitchen at the rear, which has a generous number of units and appliances, doors lead out to the rear patio. Also off the dining room is the handy conservatory.