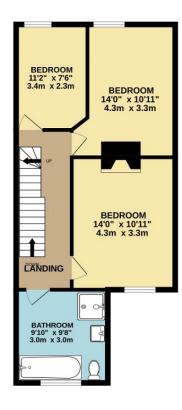

A staircase takes you up to the first-floor landing area with two double bedrooms and a smaller third, the family bathroom is a quality four-piece suite, complete with bath and shower cubicle. A further staircase takes you up to a loft extension that boasts a further bedroom, a shower room and a landing that works well as a small study area.

TOTAL FLOOR AREA : 1512 sq.ft. (140.5 sq.m.) approx.

Whilst every attempt has been made to ensure the accuracy of the floorplan contained here, measurements of doors, windows, rooms and any other items are approximate and no responsibility is taken for any error, omission or mis-statement. This plan is for illustrative purposes only and should be used as such by any prospective purchaser. The services, systems and appliances shown have not been tested and no guarantee as to their operability or efficiency can be given. Made with Metropik e2024