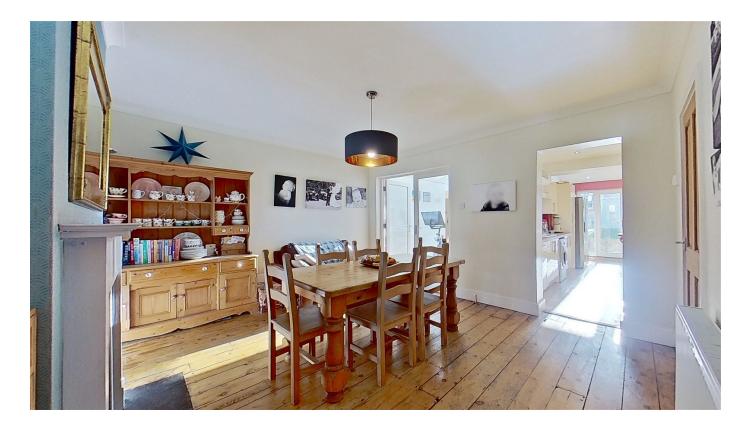

**Property** - The current owners have loved home from day one and have made vast improvements over the years, whilst maintaining the feeling of a lovely property for any future family or couples. The interior includes a hall with doors into a front lounge complete with log burner. To the rear is a separate good size dining room with feature fireplace, lending itself to a perfect family hub. This room flows into the generous size well-appointed kitchen at the rear, which has a generous number of units and appliances, doors lead out to the rear patio. Also off the dining room is the handy conservatory.