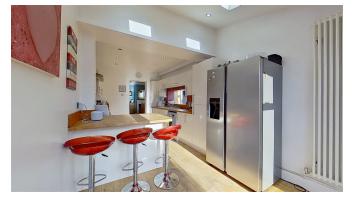

**Property** - The current owners have loved home from day one and have made vast improvements over the years, whilst maintaining the feeling of a lovely property for any future family or couples. The interior includes a hall with doors into a front lounge complete with log burner. To the rear is a separate good size dining room with feature fireplace, lending itself to a perfect family hub. This room flows into the generous size well-appointed kitchen at the rear, which has a generous number of units and appliances, doors lead out to the rear patio. Also off the dining room is the handy conservatory.