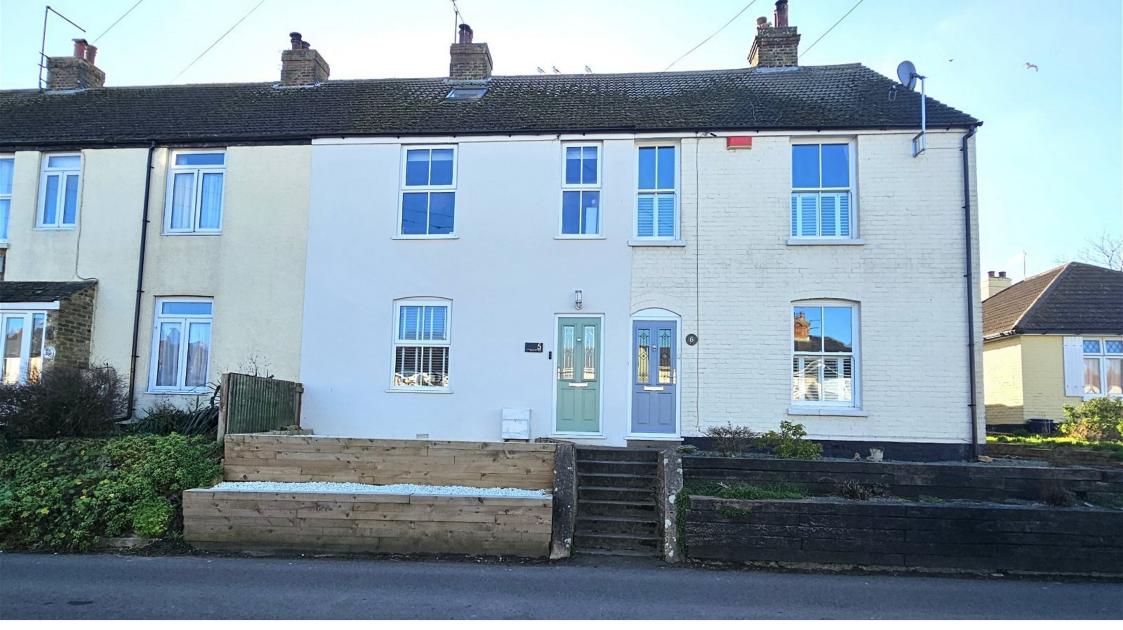

## 5, Belmont Villas Gore Road, Eastry

**Intro -** A wonderful four-bedroom period home, far bigger than it looks from the outside with great entertaining space and a wonderful large garden with a detached studio and garage.

**Property** - The current owners have loved home from day one and have made vast improvements over the years, whilst maintaining the feeling of a lovely property for any future family or couples. The interior includes a hall with doors into a front lounge complete with log burner. To the rear is a separate good size dining room with feature fireplace, lending itself to a perfect family hub. This room flows into the generous size well-appointed kitchen at the rear, which has a generous number of units and appliances, doors lead out to the rear patio. Also off the dining room is the handy conservatory.