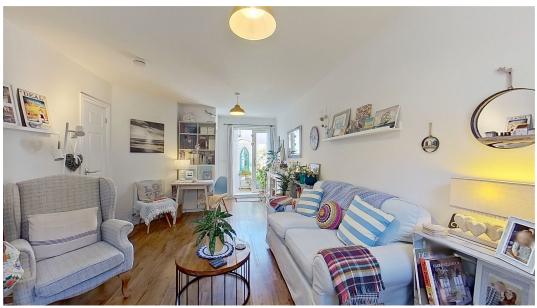

The well laid out home provides generous accommodation spanning over two floors. **The ground floor** has a hall with staircase leading to the first floor and a door into the generous size lounge/dining room that flows the whole length of the home. There are French doors leading to the small courtyard and a door to the kitchen at the back. A large family kitchen is cleverly designed with wooden work tops, built in appliances including a dishwasher and plenty of wall and base units. There is a breakfast bar for maximum comfort. Off the kitchen is a handy cloakroom/WC.