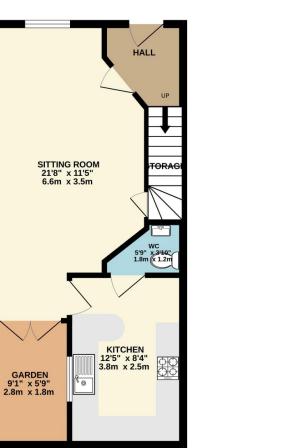

The well laid out home provides generous accommodation spanning over two floors. **The ground floor** has a hall with staircase leading to the first floor and a door into the generous size lounge/dining room that flows the whole length of the home. There are French doors leading to the small courtyard and a door to the kitchen at the back. A large family kitchen is cleverly designed with wooden work tops, built in appliances including a dishwasher and plenty of wall and base units. There is a breakfast bar for maximum comfort. Off the kitchen is a handy cloakroom/WC.

TWO BEDROOM END OF TERRACED HOUSE

TOTAL FLOOR AREA: 728 sq.ft. (67.6 sq.m.) approx. Whils every attempt has been made to ensure the accuracy of the floorphan contained there, measurements of doors, windows, rooms and any on their tems are approximate and no responsibility is taken for any error, omission or mis-statement. This plan is for illustrative purposes only and should be used as such by any prospective purchaser. The services, systems and applicances shown have no been tested and no guarantee as to their operability or efficiency can be given. Made with Metoprot #2023

eXp World UK Ltd is a registered company at Level 37, 25 Canada Square, London, E14 5LQ. Registered company number is 12016573. VAT Registration Number is 327 4120 29

GROUND FLOOR 433 sq.ft. (40.3 sq.m.) approx. 1ST FLOOR 294 sq.ft. (27.4 sq.m.) approx.