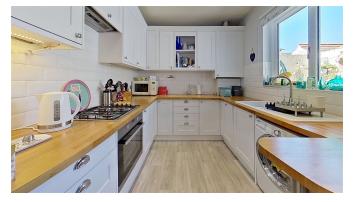

The well laid out home provides generous accommodation spanning over two floors. **The ground floor** has a hall with staircase leading to the first floor and a door into the generous size lounge/dining room that flows the whole length of the home. There are French doors leading to the small courtyard and a door to the kitchen at the back. A large family kitchen is cleverly designed with wooden work tops, built in appliances including a dishwasher and plenty of wall and base units. There is a breakfast bar for maximum comfort. Off the kitchen is a handy cloakroom/WC.