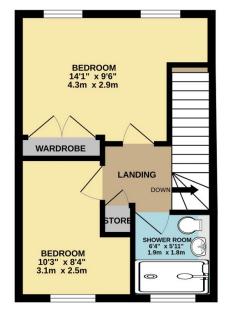

**The first floor** has a landing area with doors into the quality 3-piece shower room and the two double bedrooms. The master being at the front boasting a double aspect window allowing an abundance of light penetration and built in wardrobes.

TWO BEDROOM END OF TERRACED HOUSE

TOTAL FLOOR AREA: 728 sq.ft. (67.6 sq.m.) approx. Whils every attempt has been made to ensure the accuracy of the floorphan contained there, measurements of doors, windows, rooms and any on their tems are approximate and no responsibility is taken for any error, omission or mis-statement. This plan is for illustrative purposes only and should be used as such by any prospective purchaser. The services, systems and applicances shown have no been tested and no guarantee as to their operability or efficiency can be given. Made with Metoprot #2023

eXp World UK Ltd is a registered company at Level 37, 25 Canada Square, London, E14 5LQ. Registered company number is 12016573. VAT Registration Number is 327 4120 29

GROUND FLOOR 433 sq.ft. (40.3 sq.m.) approx. 1ST FLOOR 294 sq.ft. (27.4 sq.m.) approx.