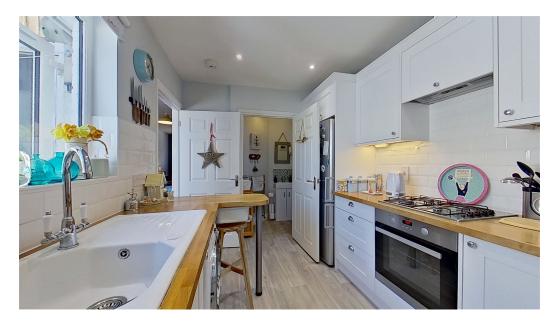

The well laid out home provides generous accommodation spanning over two floors. **The ground floor** has a hall with staircase leading to the first floor and a door into the generous size lounge/dining room that flows the whole length of the home. There are French doors leading to the small courtyard and a door to the kitchen at the back. A large family kitchen is cleverly designed with wooden work tops, built in appliances including a dishwasher and plenty of wall and base units. There is a breakfast bar for maximum comfort. Off the kitchen is a handy cloakroom/WC.