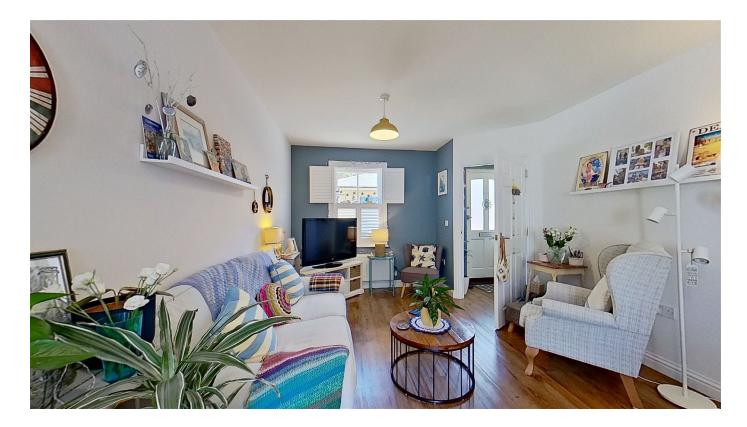

The well laid out home provides generous accommodation spanning over two floors. **The ground floor** has a hall with staircase leading to the first floor and a door into the generous size lounge/dining room that flows the whole length of the home. There are French doors leading to the small courtyard and a door to the kitchen at the back. A large family kitchen is cleverly designed with wooden work tops, built in appliances including a dishwasher and plenty of wall and base units. There is a breakfast bar for maximum comfort. Off the kitchen is a handy cloakroom/WC.